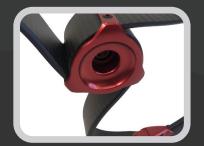

## Colour Anodising - Loopwheel Urban, Extreme and LT

You can purchase Loopwheels Urban, Extreme and LT with colour anodised hubs and rim hinges. These metal parts stand out against the carbon finish of the springs, creating an eye-catching design. Loopwheels Urban and Extreme can be purchased with Metallic Red, Blue or Purple parts, whilst Loopwheels LT are available in Metallic Green.

Metallic Red

Loopwheels Urban and
Extreme

Metallic Blue
Loopwheels Urban and
Extreme

Metallic Purple
Loopwheels Urban and
Extreme

Metallic Green
Loopwheels LT