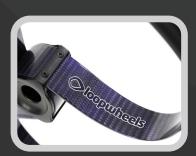

## Lacquered Springs - Loopwheels Urban and Extreme

New for 2025, Loopwheels Urban and Extreme can now be purchased in one of three lacquered spring shades. These springs are coated with a premium lacquer, giving them a glossy, iridescent finish. Lacquered springs can be purchased with black anodised parts, and upon request are available with colour anodised hubs and rim hinges.

Crimson Red

Ocean Blue

Midnight Purple