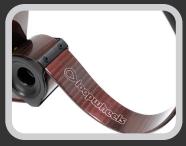

## Lacquered Springs - Loopwheels Urban and Extreme

New for 2025, Loopwheels Urban and Extreme can now be purchased in one of three lacquered spring shades. These springs are coated with a premium lacquer, giving them a glossy, iridescent finish. Lacquered springs can be purchased with black anodised parts, and upon request are available with colour anodised hubs and rim hinges.

Crimson Red

Ocean Blue

Midnight Purple