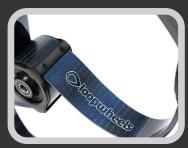

## Lacquered Springs - Loopwheels Urban and Extreme

New for 2025, Loopwheels Urban and Extreme can now be purchased in one of three lacquered spring shades. These springs are coated with a premium lacquer, giving them a glossy, iridescent finish. Lacquered springs can be purchased with black anodised parts, and upon request are available with colour anodised hubs and rim hinges.

Crimson Red

Ocean Blue

Midnight Purple