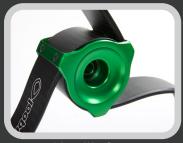

## Colour Anodising - Loopwheel Urban, Extreme and LT

You can purchase Loopwheels Urban, Extreme and LT with colour anodised hubs and rim hinges. These metal parts stand out against the carbon finish of the springs, creating an eye-catching design. Loopwheels Urban and Extreme can be purchased with Metallic Red, Blue or Purple parts, whilst Loopwheels LT are available in Metallic Green.

Metallic Red

Loopwheels Urban and
Extreme

Metallic Blue
Loopwheels Urban and
Extreme

Metallic Purple
Loopwheels Urban and
Extreme

Metallic Green
Loopwheels LT