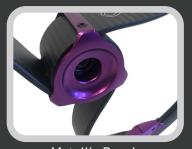

## Colour Anodising - Loopwheel Urban, Extreme and LT

You can purchase Loopwheels Urban, Extreme and LT with colour anodised hubs and rim hinges. These metal parts stand out against the carbon finish of the springs, creating an eye-catching design. Loopwheels Urban and Extreme can be purchased with Metallic Red, Blue or Purple parts, whilst Loopwheels LT are available in Metallic Green.

Metallic Red

Loopwheels Urban and
Extreme

Metallic Blue
Loopwheels Urban and
Extreme

Metallic Purple
Loopwheels Urban and
Extreme

Metallic Green
Loopwheels LT