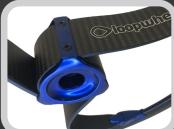

## Colour Anodising - Loopwheel Urban, Extreme and LT

You can purchase Loopwheels Urban, Extreme and LT with colour anodised hubs and rim hinges. These metal parts stand out against the carbon finish of the springs, creating an eye-catching design. Loopwheels Urban and Extreme can be purchased with Metallic Red, Blue or Purple parts, whilst Loopwheels LT are available in Metallic Green.

Metallic Red

Loopwheels Urban and
Extreme

Metallic Blue
Loopwheels Urban and
Extreme

Metallic Purple
Loopwheels Urban and
Extreme

Metallic Green
Loopwheels LT