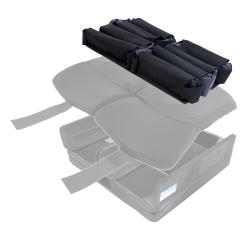

#### Woven Air Inserts for G7 and STX2 Cushions

Woven Air Inserts are designed to fit in the Ischial well of Dreamline and STX2 cushions as an alternative to the Gel Cluster Packs.

| WAI1414 | WAI1416   | WAI1418 | WAI1515 | WAI1516 | WAI1517 |
|---------|-----------|---------|---------|---------|---------|
| WAI1616 | WAI1618   | WAI1620 | WAI1717 | WAI1719 | WAI1816 |
| WAI1818 | WAI1820   | WAI1822 | WAI1919 | WAI2018 | WAI2020 |
| WAICUST | WAICUSTXL |         |         |         |         |
|         |           |         |         |         |         |