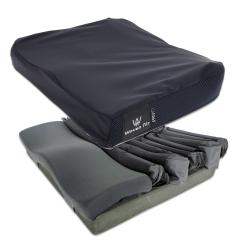

#### **Woven Air Cushion**

The Woven Air cushion is segmented into 4 zones allowing the air to flow freely within each zone promoting positioning and pressure redistribution. Weight = 1.05kg (18x18). 75mm height under user.