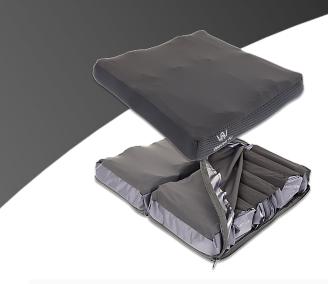

#### **Woven Air Cushion**

The Woven Air cushion is segmented into 4 zones allowing the air to flow freely within each zone promoting positioning and pressure redistribution. Weight = 1.05kg (18x18). 75mm height under user.