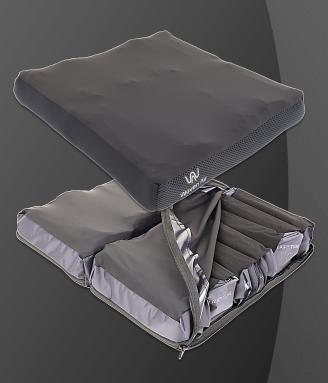

#### **Woven Air Cushion**

The Woven Air cushion is segmented into 4 zones allowing the air to flow freely within each zone promoting positioning and pressure redistribution. Weight = 1.05kg (18x18). 75mm height under user.