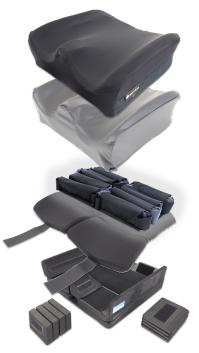

#### **Woven Air Cushion**

The Woven Air cushion is segmented into 4 zones allowing the air to flow freely within each zone promoting positioning and pressure redistribution. Weight = 1.05kg (18x18). 75mm height under user.

- Outer Cover only add "OC" to end of code Inner Cover only add "IC" to end of code
- Air Pocket only add "AP" to end of the code Contour Base only add "CB" to end of the code