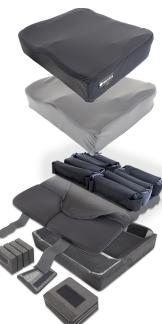

#### **Sprint Cushion**

The Dreamline Woven Air Sprint Cushion is an ultra-lightweight, slim cushion that features a stable closed-cell foam base. It provides extra support under the thighs and incorporates Woven Air technology in the ischial region, making it an excellent choice for self-propelling users.

- Outer Cover only add "OC" to end of code Inner Cover only add "IC" to end of code
- Air Pocket only add "AP" to end of the code Thigh Pad only add "CW" to end of the code