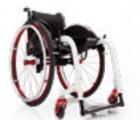

## VARIOTRONIC

Variotronic is a double function special model. It can be used as a manual ultra light wheelchair (Exelle Vario), or as a powered wheelchair (Variotronic) with the easy and quick to assemble electronic kit that provides power and reliability for outdoor use.

SET COLOURS (REAR WHEELS AND FORKS)

TYPOLOGY: Manual configuration: ultra light wheelchair with cross brace folding system for indoor and outdoor use.

Electronic configuration: electronic wheelchair for indoor and outdoor use. Product's technical data – see page 50

Fully dismountable, it becomes easy to load it even into a utility car.

 ${\it Electronic configuration.}$ 

 $\label{eq:Drive bound} \mbox{Drive kit assembly.}$ 

Manual configuration.