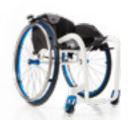

## TECHNICAL DATA PROGEO WHEELCHAIRS

|                                                     | JOKER                                        | JOKER EVOLUTION                              | JOKER ENERGY                                          | NOIR                                                  |
|-----------------------------------------------------|----------------------------------------------|----------------------------------------------|-------------------------------------------------------|-------------------------------------------------------|
| TYPOLOGY                                            | ULTRALIGHT RIGID<br>(folding backrest)       | ULTRALIGHT RIGID<br>(folding backrest)       | ULTRALIGHT RIGID<br>(folding backrest)                | ULTRALIGHT RIGID<br>(folding backrest)                |
| SEAT WIDTH                                          | 33 36 39 42 45 48 cm                         | 33 36 39 42 45 cm                            | 33 36 39 42 45 48 cm                                  | 33 36 39 42 45 cm                                     |
| SEAT DEPTH                                          | 35 37.5 40 42.5 45 47.5 50 cm                | 35 37.5 40 42.5 45 47.5 cm                   | 35 37.5 40 42.5 45 47.5 50 cm                         | 35 37.5 40 42.5 45 47.5 cm                            |
| FOOTPLATE DISTANCE                                  | from 35 to 54 cm<br>(adjustable)             | from 35 to 54 cm<br>(adjustable)             | made-to-measure                                       | made-to-measure                                       |
| BACKREST HEIGHT                                     | from 24.5 to 47 cm<br>(adjustable)           | from 24.5 to 47 cm<br>(adjustable)           | from 24.5 to 47 cm<br>(adjustable)                    | from 24.5 to 47 cm<br>(adjustable)                    |
| BACKREST ANGLE                                      | from 74° to 94°<br>(adjustable)              | from 74° to 94°<br>(adjustable)              | from 74° to 94°<br>(adjustable)                       | from 74° to 94°<br>(adjustable)                       |
| CAMBER                                              | 0° 2° 4°                                     | 0° 2° 4°                                     | 0° 2° 4° 8° 12°                                       | 0° 2° 4°                                              |
| FRONT HEIGHT                                        | from 40 to 56 cm<br>(adjustable)             | from 40 to 56 cm<br>(adjustable)             | from 36 to 54 cm<br>(made-to-measure, NOT adjustable) | from 44 to 54 cm<br>(made-to-measure, NOT adjustable) |
| REAR HEIGHT                                         | from 38 to 46 cm<br>(adjustable)             | from 38 to 46 cm<br>(adjustable)             | from 36 to 52 cm<br>(made-to-measure, NOT adjustable) | from 37 to 48 cm<br>(made-to-measure, NOT adjustable) |
| FRONT FRAME ANGLE                                   | Aluminium 85° 90° 100°<br>Carbon 85° 90° 95° | Aluminium 85° 90° 100°<br>Carbon 85° 90° 95° | made-to-measure                                       | 85° 90° 95°                                           |
| TOTAL WIDTH                                         | seat width + 17 cm<br>( with 0° camber)      | seat width + 17 cm<br>( with 0° camber)      | seat width + 17 cm<br>( with 0° camber)               | seat width + 17 cm<br>( with 0° camber)               |
| TOTAL LENGTH (standard configuration)               | 88 cm approx.                                | 88 cm approx.                                | 85 cm approx.                                         | 85 cm approx.                                         |
| WHEELCHAIR'S WEIGHT (lightest configuration)        | starting from 8.5 kg approx.                 | starting from 7.9 kg approx.                 | starting from 7.3 kg approx.                          | starting from 6.6 kg approx.                          |
| WEIGHT WITHOUT REAR WHEELS (lightest configuration) | starting from 5.9 kg approx.                 | starting from 5.3 kg approx.                 | starting from 4.7 kg approx.                          | starting from da 4.0 kg approx.                       |
| MAXIMUM LOAD                                        | 125 kg                                       | 125 kg                                       | 140 kg                                                | 125 kg                                                |
| ENCUMBRANCE<br>(folded wheelchair)                  |                                              |                                              |                                                       |                                                       |
| TILT IN SPACE                                       |                                              |                                              |                                                       |                                                       |
| POWER UNIT                                          |                                              |                                              |                                                       |                                                       |