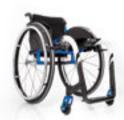

## VARIOTRONIC

Variotronic is a double function special model. It can be used as a manual ultra light wheelchair (Exelle Vario), or as a powered wheelchair (Variotronic) with the easy and quick to assemble electronic kit that provides power and reliability for outdoor use.

SET COLOURS (REAR WHEELS AND FORKS)

TYPOLOGY: Manual configuration: ultra light wheelchair with cross brace folding system for indoor and outdoor use.

Electronic configuration: electronic wheelchair for indoor and outdoor use. Product's technical data – see page 50

Fully dismountable, it becomes easy to load it even into a utility car.

 ${\it Electronic configuration.}$ 

 $\label{eq:Drive bound} \mbox{Drive kit assembly.}$ 

Manual configuration.