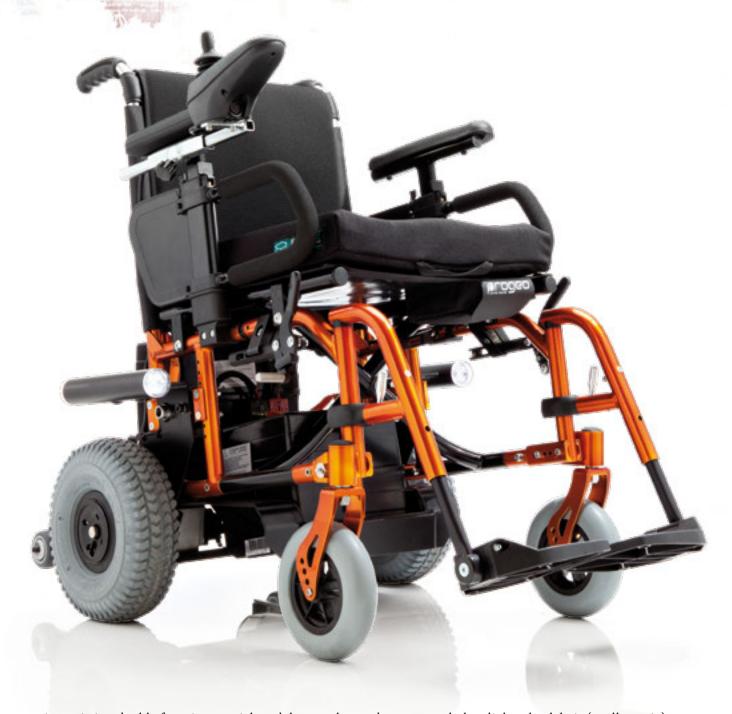

## VARIOTRONIC

Variotronic is a double function special model. It can be used as a manual ultra light wheelchair (Exelle Vario), or as a powered wheelchair (Variotronic) with the easy and quick to assemble electronic kit that provides power and reliability for outdoor use.

SET COLOURS (REAR WHEELS AND FORKS)

TYPOLOGY: Manual configuration: ultra light wheelchair with cross brace folding system for indoor and outdoor use.

Electronic configuration: electronic wheelchair for indoor and outdoor use. Product's technical data – see page 50