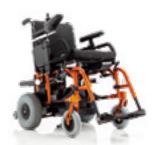

## VARIOTRONIC

Variotronic is a double function special model. It can be used as a manual ultra light wheelchair (Exelle Vario), or as a powered wheelchair (Variotronic) with the easy and quick to assemble electronic kit that provides power and reliability for outdoor use.

SET COLOURS (REAR WHEELS AND FORKS)

TYPOLOGY: Manual configuration: ultra light wheelchair with cross brace folding system for indoor and outdoor use.

Electronic configuration: electronic wheelchair for indoor and outdoor use. Product's technical data – see page 50

Fully dismountable, it becomes easy to load it even into a utility car.

 ${\it Electronic configuration.}$ 

 $\label{eq:Drive bound} \mbox{Drive kit assembly.}$ 

Manual configuration.