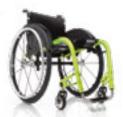

## TECHNICAL DATA PROGEO WHEELCHAIRS

|                                                     | JOKER                                        | JOKER EVOLUTION                              | JOKER ENERGY                                          | NOIR                                                  |
|-----------------------------------------------------|----------------------------------------------|----------------------------------------------|-------------------------------------------------------|-------------------------------------------------------|
| TYPOLOGY                                            | ULTRALIGHT RIGID<br>(folding backrest)       | ULTRALIGHT RIGID<br>(folding backrest)       | ULTRALIGHT RIGID<br>(folding backrest)                | ULTRALIGHT RIGID<br>(folding backrest)                |
| SEAT WIDTH                                          | 33 36 39 42 45 48 cm                         | 33 36 39 42 45 cm                            | 33 36 39 42 45 48 cm                                  | 33 36 39 42 45 cm                                     |
| SEAT DEPTH                                          | 35 37.5 40 42.5 45 47.5 50 cm                | 35 37.5 40 42.5 45 47.5 cm                   | 35 37.5 40 42.5 45 47.5 50 cm                         | 35 37.5 40 42.5 45 47.5 cm                            |
| FOOTPLATE DISTANCE                                  | from 35 to 54 cm<br>(adjustable)             | from 35 to 54 cm<br>(adjustable)             | made-to-measure                                       | made-to-measure                                       |
| BACKREST HEIGHT                                     | from 24.5 to 47 cm<br>(adjustable)           | from 24.5 to 47 cm<br>(adjustable)           | from 24.5 to 47 cm<br>(adjustable)                    | from 24.5 to 47 cm<br>(adjustable)                    |
| BACKREST ANGLE                                      | from 74° to 94°<br>(adjustable)              | from 74° to 94°<br>(adjustable)              | from 74° to 94°<br>(adjustable)                       | from 74° to 94°<br>(adjustable)                       |
| CAMBER                                              | 0° 2° 4°                                     | 0° 2° 4°                                     | 0° 2° 4° 8° 12°                                       | 0° 2° 4°                                              |
| FRONT HEIGHT                                        | from 40 to 56 cm<br>(adjustable)             | from 40 to 56 cm<br>(adjustable)             | from 36 to 54 cm<br>(made-to-measure, NOT adjustable) | from 44 to 54 cm<br>(made-to-measure, NOT adjustable) |
| REAR HEIGHT                                         | from 38 to 46 cm<br>(adjustable)             | from 38 to 46 cm<br>(adjustable)             | from 36 to 52 cm<br>(made-to-measure, NOT adjustable) | from 37 to 48 cm<br>(made-to-measure, NOT adjustable) |
| FRONT FRAME ANGLE                                   | Aluminium 85° 90° 100°<br>Carbon 85° 90° 95° | Aluminium 85° 90° 100°<br>Carbon 85° 90° 95° | made-to-measure                                       | 85° 90° 95°                                           |
| TOTAL WIDTH                                         | seat width + 17 cm<br>( with 0° camber)      | seat width + 17 cm<br>( with 0° camber)      | seat width + 17 cm<br>( with 0° camber)               | seat width + 17 cm<br>( with 0° camber)               |
| TOTAL LENGTH (standard configuration)               | 88 cm approx.                                | 88 cm approx.                                | 85 cm approx.                                         | 85 cm approx.                                         |
| WHEELCHAIR'S WEIGHT (lightest configuration)        | starting from 8.5 kg approx.                 | starting from 7.9 kg approx.                 | starting from 7.3 kg approx.                          | starting from 6.6 kg approx.                          |
| WEIGHT WITHOUT REAR WHEELS (lightest configuration) | starting from 5.9 kg approx.                 | starting from 5.3 kg approx.                 | starting from 4.7 kg approx.                          | starting from da 4.0 kg approx.                       |
| MAXIMUM LOAD                                        | 125 kg                                       | 125 kg                                       | 140 kg                                                | 125 kg                                                |
| ENCUMBRANCE<br>(folded wheelchair)                  |                                              |                                              |                                                       |                                                       |
| TILT IN SPACE                                       |                                              |                                              |                                                       |                                                       |
| POWER UNIT                                          |                                              |                                              |                                                       |                                                       |