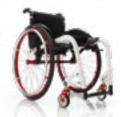

## TECHNICAL DATA PROGEO WHEELCHAIRS

|                                                     | JOKER                                        | JOKER EVOLUTION                              | JOKER ENERGY                                          | NOIR                                                  |
|-----------------------------------------------------|----------------------------------------------|----------------------------------------------|-------------------------------------------------------|-------------------------------------------------------|
| TYPOLOGY                                            | ULTRALIGHT RIGID<br>(folding backrest)       | ULTRALIGHT RIGID<br>(folding backrest)       | ULTRALIGHT RIGID<br>(folding backrest)                | ULTRALIGHT RIGID<br>(folding backrest)                |
| SEAT WIDTH                                          | 33 36 39 42 45 48 cm                         | 33 36 39 42 45 cm                            | 33 36 39 42 45 48 cm                                  | 33 36 39 42 45 cm                                     |
| SEAT DEPTH                                          | 35 37.5 40 42.5 45 47.5 50 cm                | 35 37.5 40 42.5 45 47.5 cm                   | 35 37.5 40 42.5 45 47.5 50 cm                         | 35 37.5 40 42.5 45 47.5 cm                            |
| FOOTPLATE DISTANCE                                  | from 35 to 54 cm<br>(adjustable)             | from 35 to 54 cm<br>(adjustable)             | made-to-measure                                       | made-to-measure                                       |
| BACKREST HEIGHT                                     | from 24.5 to 47 cm<br>(adjustable)           | from 24.5 to 47 cm<br>(adjustable)           | from 24.5 to 47 cm<br>(adjustable)                    | from 24.5 to 47 cm<br>(adjustable)                    |
| BACKREST ANGLE                                      | from 74° to 94°<br>(adjustable)              | from 74° to 94°<br>(adjustable)              | from 74° to 94°<br>(adjustable)                       | from 74° to 94°<br>(adjustable)                       |
| CAMBER                                              | 0° 2° 4°                                     | 0° 2° 4°                                     | 0° 2° 4° 8° 12°                                       | 0° 2° 4°                                              |
| FRONT HEIGHT                                        | from 40 to 56 cm<br>(adjustable)             | from 40 to 56 cm<br>(adjustable)             | from 36 to 54 cm<br>(made-to-measure, NOT adjustable) | from 44 to 54 cm<br>(made-to-measure, NOT adjustable) |
| REAR HEIGHT                                         | from 38 to 46 cm<br>(adjustable)             | from 38 to 46 cm<br>(adjustable)             | from 36 to 52 cm<br>(made-to-measure, NOT adjustable) | from 37 to 48 cm<br>(made-to-measure, NOT adjustable) |
| FRONT FRAME ANGLE                                   | Aluminium 85° 90° 100°<br>Carbon 85° 90° 95° | Aluminium 85° 90° 100°<br>Carbon 85° 90° 95° | made-to-measure                                       | 85° 90° 95°                                           |
| TOTAL WIDTH                                         | seat width + 17 cm<br>( with 0° camber)      | seat width + 17 cm<br>( with 0° camber)      | seat width + 17 cm<br>( with 0° camber)               | seat width + 17 cm<br>( with 0° camber)               |
| TOTAL LENGTH (standard configuration)               | 88 cm approx.                                | 88 cm approx.                                | 85 cm approx.                                         | 85 cm approx.                                         |
| WHEELCHAIR'S WEIGHT (lightest configuration)        | starting from 8.5 kg approx.                 | starting from 7.9 kg approx.                 | starting from 7.3 kg approx.                          | starting from 6.6 kg approx.                          |
| WEIGHT WITHOUT REAR WHEELS (lightest configuration) | starting from 5.9 kg approx.                 | starting from 5.3 kg approx.                 | starting from 4.7 kg approx.                          | starting from da 4.0 kg approx.                       |
| MAXIMUM LOAD                                        | 125 kg                                       | 125 kg                                       | 140 kg                                                | 125 kg                                                |
| ENCUMBRANCE<br>(folded wheelchair)                  |                                              |                                              |                                                       |                                                       |
| TILT IN SPACE                                       |                                              |                                              |                                                       |                                                       |
| POWER UNIT                                          |                                              |                                              |                                                       |                                                       |