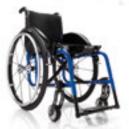

## VARIOTRONIC

Variotronic is a double function special model. It can be used as a manual ultra light wheelchair (Exelle Vario), or as a powered wheelchair (Variotronic) with the easy and quick to assemble electronic kit that provides power and reliability for outdoor use.

SET COLOURS (REAR WHEELS AND FORKS)

TYPOLOGY: Manual configuration: ultra light wheelchair with cross brace folding system for indoor and outdoor use.

Electronic configuration: electronic wheelchair for indoor and outdoor use. Product's technical data – see page 50

Fully dismountable, it becomes easy to load it even into a utility car.

 ${\it Electronic configuration.}$ 

 $\label{eq:Drive bound} \mbox{Drive kit assembly.}$ 

Manual configuration.