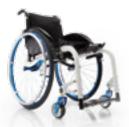

## VARIOTRONIC

Variotronic is a double function special model. It can be used as a manual ultra light wheelchair (Exelle Vario), or as a powered wheelchair (Variotronic) with the easy and quick to assemble electronic kit that provides power and reliability for outdoor use.

SET COLOURS (REAR WHEELS AND FORKS)

TYPOLOGY: Manual configuration: ultra light wheelchair with cross brace folding system for indoor and outdoor use.

Electronic configuration: electronic wheelchair for indoor and outdoor use. Product's technical data – see page 50

Fully dismountable, it becomes easy to load it even into a utility car.

 ${\it Electronic configuration.}$ 

 $\label{eq:Drive bound} \mbox{Drive kit assembly.}$ 

Manual configuration.