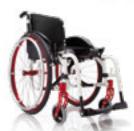

## TECHNICAL DATA PROGEO WHEELCHAIRS

|                                                     | JOKER                                        | JOKER EVOLUTION                              | JOKER ENERGY                                          | NOIR                                                  |
|-----------------------------------------------------|----------------------------------------------|----------------------------------------------|-------------------------------------------------------|-------------------------------------------------------|
| TYPOLOGY                                            | ULTRALIGHT RIGID<br>(folding backrest)       | ULTRALIGHT RIGID<br>(folding backrest)       | ULTRALIGHT RIGID<br>(folding backrest)                | ULTRALIGHT RIGID<br>(folding backrest)                |
| SEAT WIDTH                                          | 33 36 39 42 45 48 cm                         | 33 36 39 42 45 cm                            | 33 36 39 42 45 48 cm                                  | 33 36 39 42 45 cm                                     |
| SEAT DEPTH                                          | 35 37.5 40 42.5 45 47.5 50 cm                | 35 37.5 40 42.5 45 47.5 cm                   | 35 37.5 40 42.5 45 47.5 50 cm                         | 35 37.5 40 42.5 45 47.5 cm                            |
| FOOTPLATE DISTANCE                                  | from 35 to 54 cm<br>(adjustable)             | from 35 to 54 cm<br>(adjustable)             | made-to-measure                                       | made-to-measure                                       |
| BACKREST HEIGHT                                     | from 24.5 to 47 cm<br>(adjustable)           | from 24.5 to 47 cm<br>(adjustable)           | from 24.5 to 47 cm<br>(adjustable)                    | from 24.5 to 47 cm<br>(adjustable)                    |
| BACKREST ANGLE                                      | from 74° to 94°<br>(adjustable)              | from 74° to 94°<br>(adjustable)              | from 74° to 94°<br>(adjustable)                       | from 74° to 94°<br>(adjustable)                       |
| CAMBER                                              | 0° 2° 4°                                     | 0° 2° 4°                                     | 0° 2° 4° 8° 12°                                       | 0° 2° 4°                                              |
| FRONT HEIGHT                                        | from 40 to 56 cm<br>(adjustable)             | from 40 to 56 cm<br>(adjustable)             | from 36 to 54 cm<br>(made-to-measure, NOT adjustable) | from 44 to 54 cm<br>(made-to-measure, NOT adjustable) |
| REAR HEIGHT                                         | from 38 to 46 cm<br>(adjustable)             | from 38 to 46 cm<br>(adjustable)             | from 36 to 52 cm<br>(made-to-measure, NOT adjustable) | from 37 to 48 cm<br>(made-to-measure, NOT adjustable) |
| FRONT FRAME ANGLE                                   | Aluminium 85° 90° 100°<br>Carbon 85° 90° 95° | Aluminium 85° 90° 100°<br>Carbon 85° 90° 95° | made-to-measure                                       | 85° 90° 95°                                           |
| TOTAL WIDTH                                         | seat width + 17 cm<br>( with 0° camber)      | seat width + 17 cm<br>( with 0° camber)      | seat width + 17 cm<br>( with 0° camber)               | seat width + 17 cm<br>( with 0° camber)               |
| TOTAL LENGTH (standard configuration)               | 88 cm approx.                                | 88 cm approx.                                | 85 cm approx.                                         | 85 cm approx.                                         |
| WHEELCHAIR'S WEIGHT (lightest configuration)        | starting from 8.5 kg approx.                 | starting from 7.9 kg approx.                 | starting from 7.3 kg approx.                          | starting from 6.6 kg approx.                          |
| WEIGHT WITHOUT REAR WHEELS (lightest configuration) | starting from 5.9 kg approx.                 | starting from 5.3 kg approx.                 | starting from 4.7 kg approx.                          | starting from da 4.0 kg approx.                       |
| MAXIMUM LOAD                                        | 125 kg                                       | 125 kg                                       | 140 kg                                                | 125 kg                                                |
| ENCUMBRANCE<br>(folded wheelchair)                  |                                              |                                              |                                                       |                                                       |
| TILT IN SPACE                                       |                                              |                                              |                                                       |                                                       |
| POWER UNIT                                          |                                              |                                              |                                                       |                                                       |