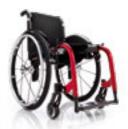

## VARIOTRONIC

Variotronic is a double function special model. It can be used as a manual ultra light wheelchair (Exelle Vario), or as a powered wheelchair (Variotronic) with the easy and quick to assemble electronic kit that provides power and reliability for outdoor use.

SET COLOURS (REAR WHEELS AND FORKS)

TYPOLOGY: Manual configuration: ultra light wheelchair with cross brace folding system for indoor and outdoor use.

Electronic configuration: electronic wheelchair for indoor and outdoor use. Product's technical data – see page 50

Fully dismountable, it becomes easy to load it even into a utility car.

 ${\it Electronic configuration.}$ 

 $\label{eq:Drive bound} \mbox{Drive kit assembly.}$ 

Manual configuration.