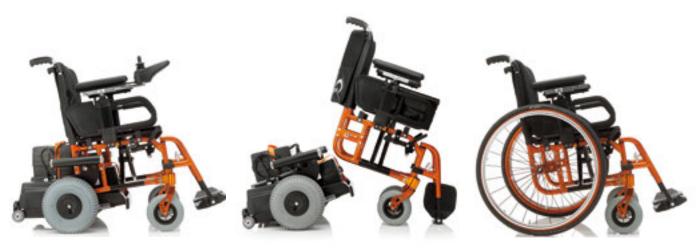

## VARIOTRONIC

Variotronic is a double function special model. It can be used as a manual ultra light wheelchair (Exelle Vario), or as a powered wheelchair (Variotronic) with the easy and quick to assemble electronic kit that provides power and reliability for outdoor use.

SET COLOURS (REAR WHEELS AND FORKS)

TYPOLOGY: Manual configuration: ultra light wheelchair with cross brace folding system for indoor and outdoor use.

Electronic configuration: electronic wheelchair for indoor and outdoor use. Product's technical data – see page 50

Fully dismountable, it becomes easy to load it even into a utility car.

 ${\it Electronic configuration.}$ 

 $\label{eq:Drive bound} \mbox{Drive kit assembly.}$ 

Manual configuration.