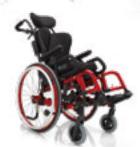

## VARIOTRONIC

Variotronic is a double function special model. It can be used as a manual ultra light wheelchair (Exelle Vario), or as a powered wheelchair (Variotronic) with the easy and quick to assemble electronic kit that provides power and reliability for outdoor use.

SET COLOURS (REAR WHEELS AND FORKS)

TYPOLOGY: Manual configuration: ultra light wheelchair with cross brace folding system for indoor and outdoor use.

Electronic configuration: electronic wheelchair for indoor and outdoor use. Product's technical data – see page 50

Fully dismountable, it becomes easy to load it even into a utility car.

 ${\it Electronic configuration.}$ 

 $\label{eq:Drive bound} \mbox{Drive kit assembly.}$ 

Manual configuration.