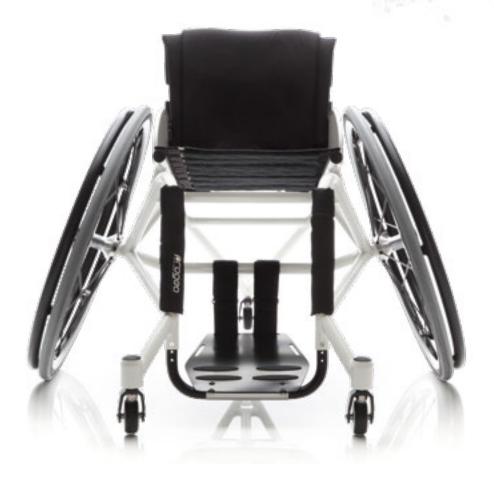

Anti tip system (single or double caster) with adjustment for the distance to the ground.

The positioning and stability of the legs are ensured by the frame's structure; width made-to-measure.

Absolute resistance thanks to the geometry of the tubes welded to the main axle. Seat canvas with adjustable Velcro straps.