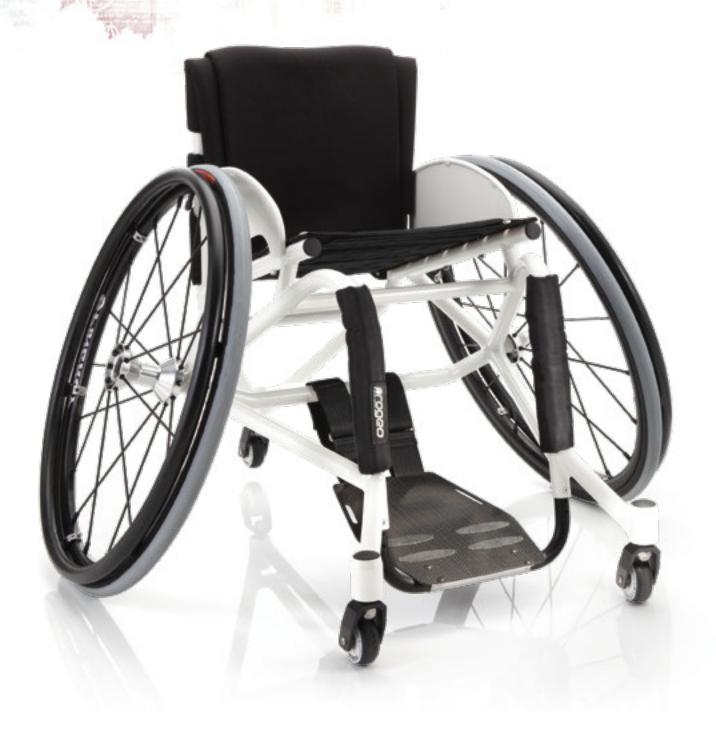

## T-GAME

RR sport, the Progeo's sport wheelchairs.

A frame built around your body to support the most competitive of users.

T-GAME, a project that combines the most innovative technical solutions to ensure maximum strength, agility and reactivity. An indestructible frame, custom-made with super-strong materials, to protect the athlete, regardless of their speed, aggressiveness and different conditions of play.

Anti tip system (single or double caster) with adjustment for the distance to the ground.

The positioning and stability of the legs are ensured by the frame's structure; width made-to-measure.

Absolute resistance thanks to the geometry of the tubes welded to the main axle. Seat canvas with adjustable Velcro straps.