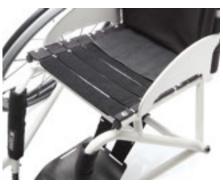

Anti tip system (single or double caster) with adjustment for the distance to the ground.

The positioning and stability of the legs are ensured by the frame's structure; width made-to-measure.

Absolute resistance thanks to the geometry of the tubes welded to the main axle. Seat canvas with adjustable Velcro straps.