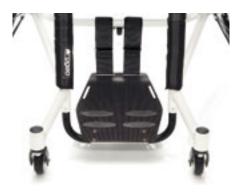

Anti tip system (single or double caster) with adjustment for the distance to the ground.

The positioning and stability of the legs are ensured by the frame's structure; width made-to-measure.

Absolute resistance thanks to the geometry of the tubes welded to the main axle. Seat canvas with adjustable Velcro straps.