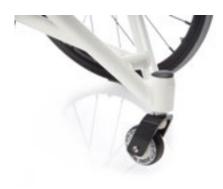

Anti tip system (single or double caster) with adjustment for the distance to the ground.

The positioning and stability of the legs are ensured by the frame's structure; width made-to-measure.

Absolute resistance thanks to the geometry of the tubes welded to the main axle. Seat canvas with adjustable Velcro straps.