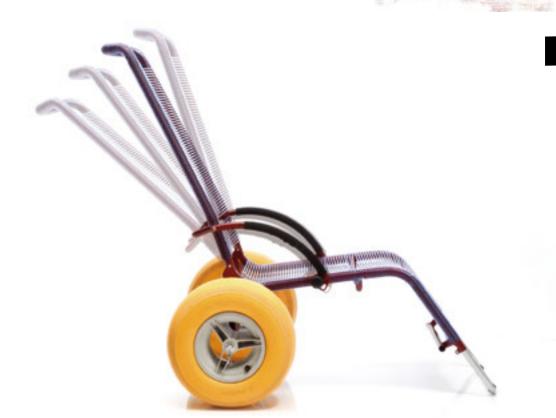

## ONDA

The beach wheelchair especially designed to enjoy your holiday.

- Seat and backrest in allergy-free plastic thread for a perfect ventilation and body weight distribution
- Anatomic outline for great comfort
- Quick backrest angle adjustment in four positions; it can be used as chair or deck-chair for your sunbath
- High backrest for head support, too
- Wide wheels allow for easy moving on the sand
- Folding backrest and removable wheels to easy transport
- Aluminium alloy frame, practical, light and strong
- Made with water-resistant materials to directly get into the sea
- Version with 2 rear wheels only for reduced encumbrance and easy transfers
- Version with 4 wheels for relaxing ride on the sand (removable front wheels).

Backrest adjustable in 4 positions.

Standard configuration.

Front wheels kit (optional).

The seat and backrest in allergy-free plastic thread helps to air and  $dry\ the\ body.$ 

Easy to disassemble and fold, easy to transport.