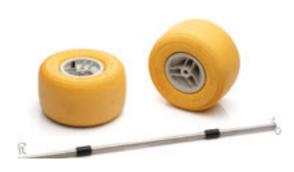

## ONDA

The beach wheelchair especially designed to enjoy your holiday.

- Seat and backrest in allergy-free plastic thread for a perfect ventilation and body weight distribution
- Anatomic outline for great comfort
- Quick backrest angle adjustment in four positions; it can be used as chair or deck-chair for your sunbath
- High backrest for head support, too
- Wide wheels allow for easy moving on the sand
- Folding backrest and removable wheels to easy transport
- Aluminium alloy frame, practical, light and strong
- Made with water-resistant materials to directly get into the sea
- Version with 2 rear wheels only for reduced encumbrance and easy transfers
- Version with 4 wheels for relaxing ride on the sand (removable front wheels).

Backrest adjustable in 4 positions.

Standard configuration.

Front wheels kit (optional).

The seat and backrest in allergy-free plastic thread helps to air and  $dry\ the\ body.$ 

Easy to disassemble and fold, easy to transport.