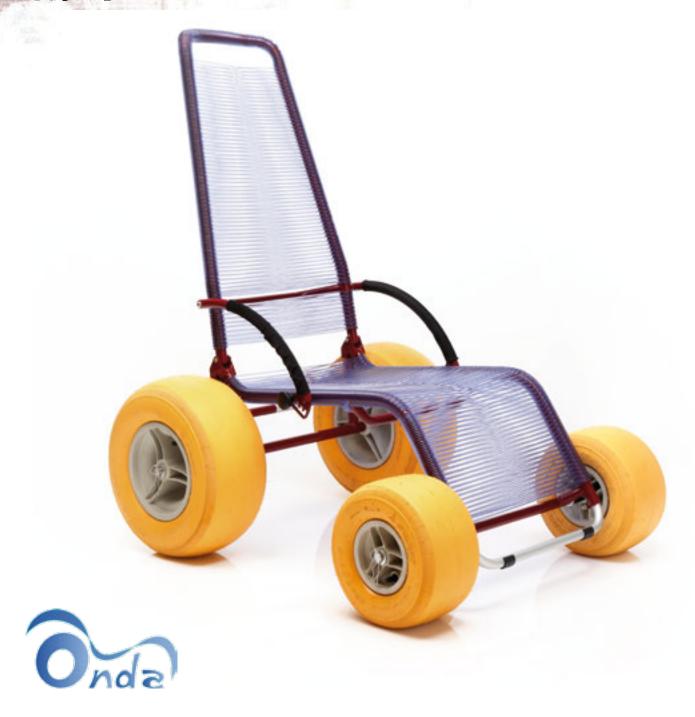

## ONDA

The beach wheelchair especially designed to enjoy your holiday.

- Seat and backrest in allergy-free plastic thread for a perfect ventilation and body weight distribution
- Anatomic outline for great comfort
- Quick backrest angle adjustment in four positions; it can be used as chair or deck-chair for your sunbath
- High backrest for head support, too
- Wide wheels allow for easy moving on the sand
- Folding backrest and removable wheels to easy transport
- Aluminium alloy frame, practical, light and strong
- Made with water-resistant materials to directly get into the sea
- Version with 2 rear wheels only for reduced encumbrance and easy transfers
- Version with 4 wheels for relaxing ride on the sand (removable front wheels).

Backrest adjustable in 4 positions.

Standard configuration.

Front wheels kit (optional).

The seat and backrest in allergy-free plastic thread helps to air and  $dry\ the\ body.$ 

Easy to disassemble and fold, easy to transport.