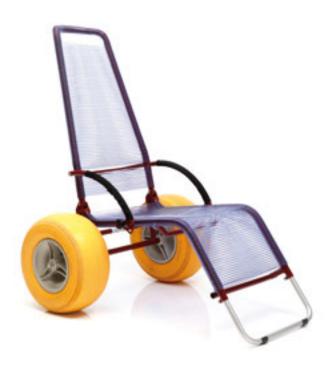

## ONDA

The beach wheelchair especially designed to enjoy your holiday.

- Seat and backrest in allergy-free plastic thread for a perfect ventilation and body weight distribution
- Anatomic outline for great comfort
- Quick backrest angle adjustment in four positions; it can be used as chair or deck-chair for your sunbath
- High backrest for head support, too
- Wide wheels allow for easy moving on the sand
- Folding backrest and removable wheels to easy transport
- Aluminium alloy frame, practical, light and strong
- Made with water-resistant materials to directly get into the sea
- Version with 2 rear wheels only for reduced encumbrance and easy transfers
- Version with 4 wheels for relaxing ride on the sand (removable front wheels).

Backrest adjustable in 4 positions.

Standard configuration.

Front wheels kit (optional).

The seat and backrest in allergy-free plastic thread helps to air and  $dry\ the\ body.$ 

Easy to disassemble and fold, easy to transport.