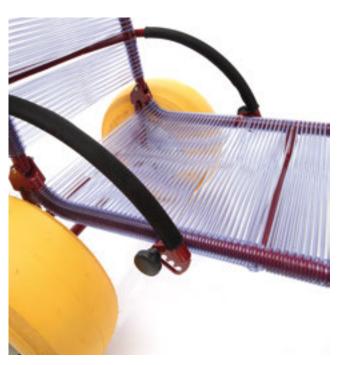

## ONDA

The beach wheelchair especially designed to enjoy your holiday.

- Seat and backrest in allergy-free plastic thread for a perfect ventilation and body weight distribution
- Anatomic outline for great comfort
- Quick backrest angle adjustment in four positions; it can be used as chair or deck-chair for your sunbath
- High backrest for head support, too
- Wide wheels allow for easy moving on the sand
- Folding backrest and removable wheels to easy transport
- Aluminium alloy frame, practical, light and strong
- Made with water-resistant materials to directly get into the sea
- Version with 2 rear wheels only for reduced encumbrance and easy transfers
- Version with 4 wheels for relaxing ride on the sand (removable front wheels).

Backrest adjustable in 4 positions.

Standard configuration.

Front wheels kit (optional).

The seat and backrest in allergy-free plastic thread helps to air and  $dry\ the\ body.$ 

Easy to disassemble and fold, easy to transport.