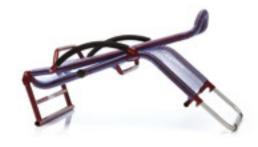

## ONDA

The beach wheelchair especially designed to enjoy your holiday.

- Seat and backrest in allergy-free plastic thread for a perfect ventilation and body weight distribution
- Anatomic outline for great comfort
- Quick backrest angle adjustment in four positions; it can be used as chair or deck-chair for your sunbath
- High backrest for head support, too
- Wide wheels allow for easy moving on the sand
- Folding backrest and removable wheels to easy transport
- Aluminium alloy frame, practical, light and strong
- Made with water-resistant materials to directly get into the sea
- Version with 2 rear wheels only for reduced encumbrance and easy transfers
- Version with 4 wheels for relaxing ride on the sand (removable front wheels).

Backrest adjustable in 4 positions.

Standard configuration.

Front wheels kit (optional).

The seat and backrest in allergy-free plastic thread helps to air and  $dry\ the\ body.$ 

Easy to disassemble and fold, easy to transport.