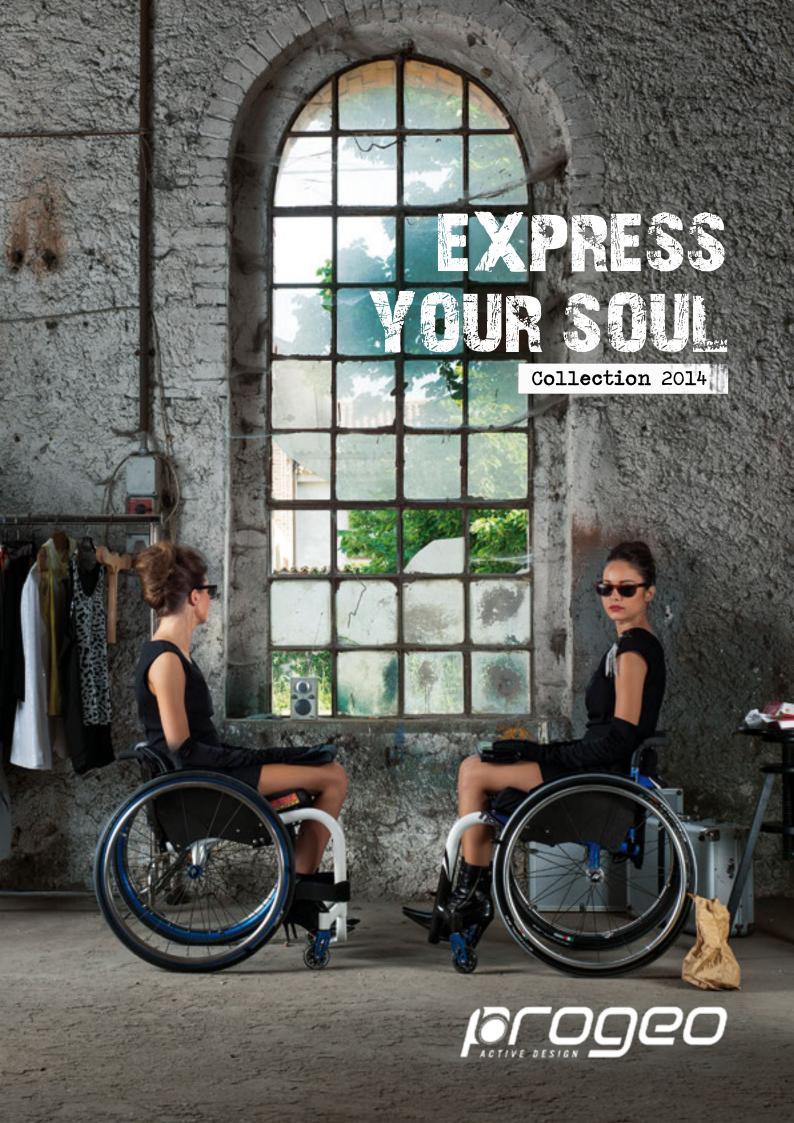

### NOIR

Noir, a technology concentrate. Carbon fibre monocoque frame wheelchair, exclusively and individually made-to-measure. Each detail is accurately designed to accomplish an astonishing eye-catching and linear look as well as minimum weight, maximum resistance and unique manoeuvrability and dynamism. The wheelchair, which is moulded around You, becomes the integral part of Your style and of Your own charm.