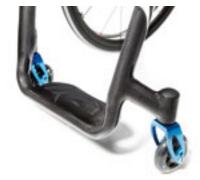

 $\label{thm:continuous} \mbox{Height and angle adjustable carbon fibre backrest} \mbox{ with light upholstery.}$ 

Monocoque carbon fibre frame, made-to-measure.

Frame with adjustable footplate (optional).