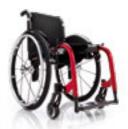

### NOIR

Noir, a technology concentrate. Carbon fibre monocoque frame wheelchair, exclusively and individually made-to-measure. Each detail is accurately designed to accomplish an astonishing eye-catching and linear look as well as minimum weight, maximum resistance and unique manoeuvrability and dynamism. The wheelchair, which is moulded around You, becomes the integral part of Your style and of Your own charm.

 $\label{thm:continuous} \mbox{Height and angle adjustable carbon fibre backrest} \mbox{ with light upholstery.}$ 

Monocoque carbon fibre frame, made-to-measure.

Frame with adjustable footplate (optional).