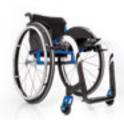

### NOIR

Noir, a technology concentrate. Carbon fibre monocoque frame wheelchair, exclusively and individually made-to-measure. Each detail is accurately designed to accomplish an astonishing eye-catching and linear look as well as minimum weight, maximum resistance and unique manoeuvrability and dynamism. The wheelchair, which is moulded around You, becomes the integral part of Your style and of Your own charm.

#### FRAME COLOURS

carbon essence

red essence

lime essenc

TYPOLOGY: Ultra light wheelchair with rigid frame for indoor and outdoor use. Product's technical data - see page 48

New carbon fibre AIR backrest (optional), exclusive for the line of Progeo's rigid wheelchairs. It approximately keeps the weight characteristics of the version with upholstery and it allows all adjustments for a optimal posture.