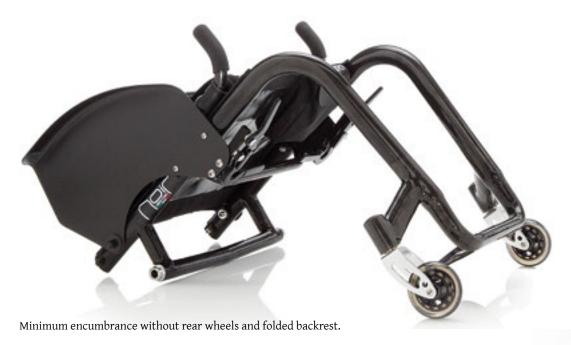

## TECHNICAL DATA PROGEO WHEELCHAIRS

|                                                     | JOKER                                        | JOKER EVOLUTION                              | JOKER ENERGY                                          | NOIR                                                  |
|-----------------------------------------------------|----------------------------------------------|----------------------------------------------|-------------------------------------------------------|-------------------------------------------------------|
| TYPOLOGY                                            | ULTRALIGHT RIGID<br>(folding backrest)       | ULTRALIGHT RIGID<br>(folding backrest)       | ULTRALIGHT RIGID<br>(folding backrest)                | ULTRALIGHT RIGID<br>(folding backrest)                |
| SEAT WIDTH                                          | 33 36 39 42 45 48 cm                         | 33 36 39 42 45 cm                            | 33 36 39 42 45 48 cm                                  | 33 36 39 42 45 cm                                     |
| SEAT DEPTH                                          | 35 37.5 40 42.5 45 47.5 50 cm                | 35 37.5 40 42.5 45 47.5 cm                   | 35 37.5 40 42.5 45 47.5 50 cm                         | 35 37.5 40 42.5 45 47.5 cm                            |
| FOOTPLATE DISTANCE                                  | from 35 to 54 cm<br>(adjustable)             | from 35 to 54 cm<br>(adjustable)             | made-to-measure                                       | made-to-measure                                       |
| BACKREST HEIGHT                                     | from 24.5 to 47 cm<br>(adjustable)           | from 24.5 to 47 cm<br>(adjustable)           | from 24.5 to 47 cm<br>(adjustable)                    | from 24.5 to 47 cm<br>(adjustable)                    |
| BACKREST ANGLE                                      | from 74° to 94°<br>(adjustable)              | from 74° to 94°<br>(adjustable)              | from 74° to 94°<br>(adjustable)                       | from 74° to 94°<br>(adjustable)                       |
| CAMBER                                              | 0° 2° 4°                                     | 0° 2° 4°                                     | 0° 2° 4° 8° 12°                                       | 0° 2° 4°                                              |
| FRONT HEIGHT                                        | from 40 to 56 cm<br>(adjustable)             | from 40 to 56 cm<br>(adjustable)             | from 36 to 54 cm<br>(made-to-measure, NOT adjustable) | from 44 to 54 cm<br>(made-to-measure, NOT adjustable) |
| REAR HEIGHT                                         | from 38 to 46 cm<br>(adjustable)             | from 38 to 46 cm<br>(adjustable)             | from 36 to 52 cm<br>(made-to-measure, NOT adjustable) | from 37 to 48 cm<br>(made-to-measure, NOT adjustable) |
| FRONT FRAME ANGLE                                   | Aluminium 85° 90° 100°<br>Carbon 85° 90° 95° | Aluminium 85° 90° 100°<br>Carbon 85° 90° 95° | made-to-measure                                       | 85° 90° 95°                                           |
| TOTAL WIDTH                                         | seat width + 17 cm<br>( with 0° camber)      | seat width + 17 cm<br>( with 0° camber)      | seat width + 17 cm<br>( with 0° camber)               | seat width + 17 cm<br>( with 0° camber)               |
| TOTAL LENGTH (standard configuration)               | 88 cm approx.                                | 88 cm approx.                                | 85 cm approx.                                         | 85 cm approx.                                         |
| WHEELCHAIR'S WEIGHT (lightest configuration)        | starting from 8.5 kg approx.                 | starting from 7.9 kg approx.                 | starting from 7.3 kg approx.                          | starting from 6.6 kg approx.                          |
| WEIGHT WITHOUT REAR WHEELS (lightest configuration) | starting from 5.9 kg approx.                 | starting from 5.3 kg approx.                 | starting from 4.7 kg approx.                          | starting from da 4.0 kg approx.                       |
| MAXIMUM LOAD                                        | 125 kg                                       | 125 kg                                       | 140 kg                                                | 125 kg                                                |
| ENCUMBRANCE<br>(folded wheelchair)                  |                                              |                                              |                                                       |                                                       |
| TILT IN SPACE                                       |                                              |                                              |                                                       |                                                       |
| POWER UNIT                                          |                                              |                                              |                                                       |                                                       |