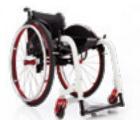

### NOIR

Noir, a technology concentrate. Carbon fibre monocoque frame wheelchair, exclusively and individually made-to-measure. Each detail is accurately designed to accomplish an astonishing eye-catching and linear look as well as minimum weight, maximum resistance and unique manoeuvrability and dynamism. The wheelchair, which is moulded around You, becomes the integral part of Your style and of Your own charm.

#### FRAME COLOURS

carbon essence

red essence

lime essenc

TYPOLOGY: Ultra light wheelchair with rigid frame for indoor and outdoor use. Product's technical data - see page 48

New carbon fibre AIR backrest (optional), exclusive for the line of Progeo's rigid wheelchairs. It approximately keeps the weight characteristics of the version with upholstery and it allows all adjustments for a optimal posture.