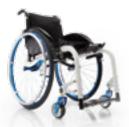

### NOIR

Noir, a technology concentrate. Carbon fibre monocoque frame wheelchair, exclusively and individually made-to-measure. Each detail is accurately designed to accomplish an astonishing eye-catching and linear look as well as minimum weight, maximum resistance and unique manoeuvrability and dynamism. The wheelchair, which is moulded around You, becomes the integral part of Your style and of Your own charm.

#### FRAME COLOURS

carbon essence

red essence

lime essenc

TYPOLOGY: Ultra light wheelchair with rigid frame for indoor and outdoor use. Product's technical data - see page 48

New carbon fibre AIR backrest (optional), exclusive for the line of Progeo's rigid wheelchairs. It approximately keeps the weight characteristics of the version with upholstery and it allows all adjustments for a optimal posture.