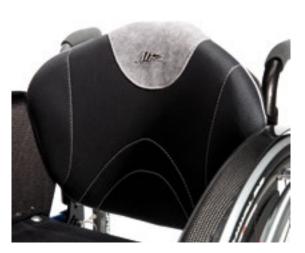

#### FRAME COLOURS

carbon essence

red essence

lime essenc

TYPOLOGY: Ultra light wheelchair with rigid frame for indoor and outdoor use. Product's technical data - see page 48

New carbon fibre AIR backrest (optional), exclusive for the line of Progeo's rigid wheelchairs. It approximately keeps the weight characteristics of the version with upholstery and it allows all adjustments for a optimal posture.

 $\label{thm:continuous} \mbox{Height and angle adjustable carbon fibre backrest} \mbox{ with light upholstery.}$ 

Monocoque carbon fibre frame, made-to-measure.

Frame with adjustable footplate (optional).