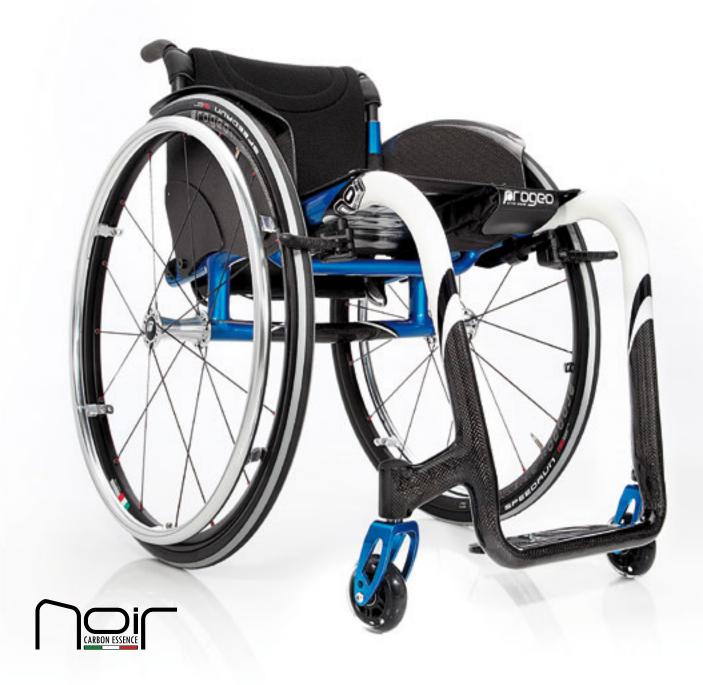

### NOIR

Noir, a technology concentrate. Carbon fibre monocoque frame wheelchair, exclusively and individually made-to-measure. Each detail is accurately designed to accomplish an astonishing eye-catching and linear look as well as minimum weight, maximum resistance and unique manoeuvrability and dynamism. The wheelchair, which is moulded around You, becomes the integral part of Your style and of Your own charm.

#### FRAME COLOURS

carbon essence

red essence

lime essenc

TYPOLOGY: Ultra light wheelchair with rigid frame for indoor and outdoor use. Product's technical data - see page 48

New carbon fibre AIR backrest (optional), exclusive for the line of Progeo's rigid wheelchairs. It approximately keeps the weight characteristics of the version with upholstery and it allows all adjustments for a optimal posture.

 $\label{thm:continuous} \mbox{Height and angle adjustable carbon fibre backrest} \mbox{ with light upholstery.}$ 

Monocoque carbon fibre frame, made-to-measure.

Frame with adjustable footplate (optional).