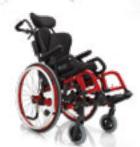

### NOIR

Noir, a technology concentrate. Carbon fibre monocoque frame wheelchair, exclusively and individually made-to-measure. Each detail is accurately designed to accomplish an astonishing eye-catching and linear look as well as minimum weight, maximum resistance and unique manoeuvrability and dynamism. The wheelchair, which is moulded around You, becomes the integral part of Your style and of Your own charm.

#### FRAME COLOURS

carbon essence

red essence

lime essenc

TYPOLOGY: Ultra light wheelchair with rigid frame for indoor and outdoor use. Product's technical data - see page 48

New carbon fibre AIR backrest (optional), exclusive for the line of Progeo's rigid wheelchairs. It approximately keeps the weight characteristics of the version with upholstery and it allows all adjustments for a optimal posture.

 $\label{thm:continuous} \mbox{Height and angle adjustable carbon fibre backrest} \mbox{ with light upholstery.}$ 

Monocoque carbon fibre frame, made-to-measure.

Frame with adjustable footplate (optional).