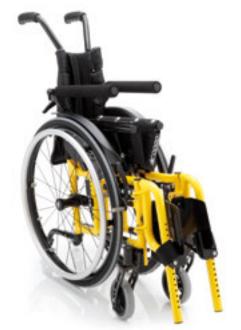

# JUNIOR LIGHT

A new model of light wheelchair for the evolutive age which, in its standard configuration, includes some of the most important accessories. Excellent value for money.

TYPOLOGY: Light wheelchair with cross brace folding system for indoor and outdoor use. Product's technical data – see page 51

Extremely compact when folded.

Version with mudguards (standard), removable and height adjustable push handles for attendant (standard) and flip-up and height adjustable tubular armrests (optional).

Rear wheel height and setting adjustment, anti tip system (standard).

Version with removable and height adjustable Desk armrests (free option).

Angle and depth adjustable split footplate with heel strap.

Removable, swing-away footplate.