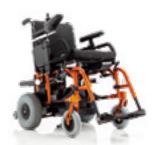

# JUNIOR LIGHT

A new model of light wheelchair for the evolutive age which, in its standard configuration, includes some of the most important accessories. Excellent value for money.

TYPOLOGY: Light wheelchair with cross brace folding system for indoor and outdoor use. Product's technical data – see page 51

Extremely compact when folded.

Version with mudguards (standard), removable and height adjustable push handles for attendant (standard) and flip-up and height adjustable tubular armrests (optional).

Rear wheel height and setting adjustment, anti tip system (standard).

Version with removable and height adjustable Desk armrests (free option).

Angle and depth adjustable split footplate with heel strap.

Removable, swing-away footplate.