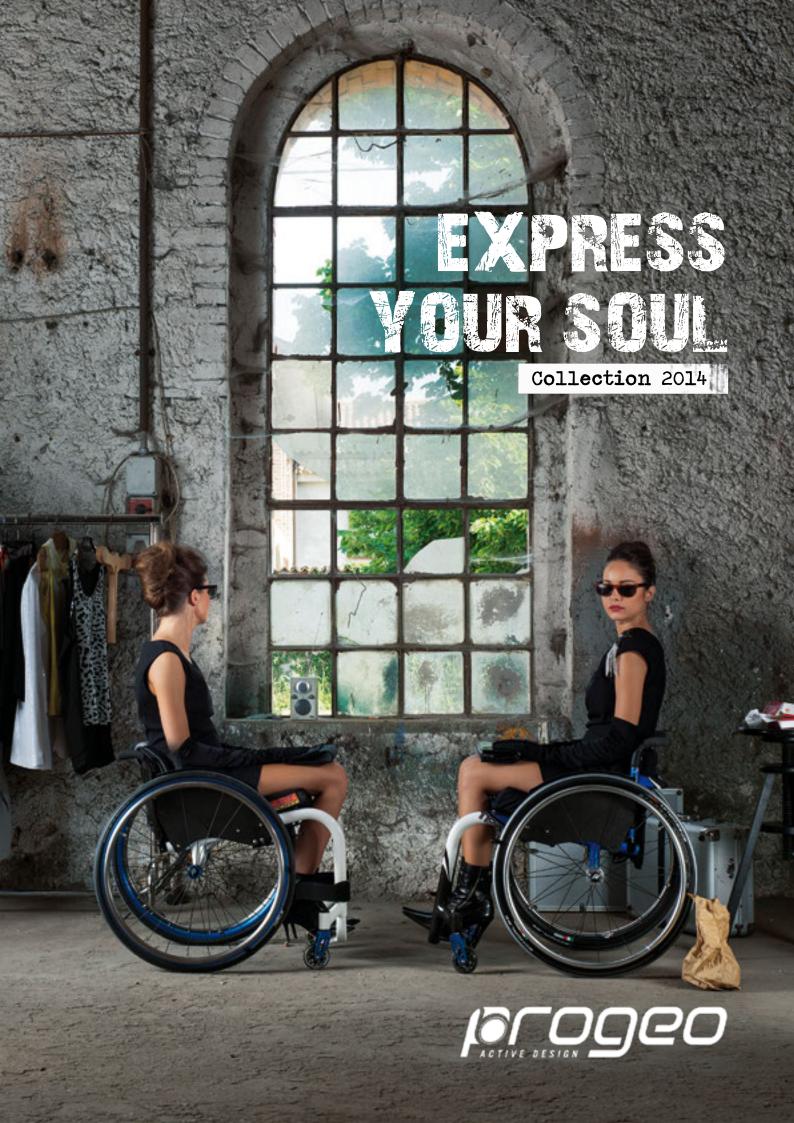

# JUNIOR LIGHT

A new model of light wheelchair for the evolutive age which, in its standard configuration, includes some of the most important accessories. Excellent value for money.

TYPOLOGY: Light wheelchair with cross brace folding system for indoor and outdoor use. Product's technical data – see page 51

Extremely compact when folded.

Version with mudguards (standard), removable and height adjustable push handles for attendant (standard) and flip-up and height adjustable tubular armrests (optional).

Rear wheel height and setting adjustment, anti tip system (standard).

Version with removable and height adjustable Desk armrests (free option).

Angle and depth adjustable split footplate with heel strap.

Removable, swing-away footplate.