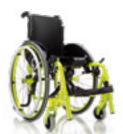

# JUNIOR LIGHT

A new model of light wheelchair for the evolutive age which, in its standard configuration, includes some of the most important accessories. Excellent value for money.

TYPOLOGY: Light wheelchair with cross brace folding system for indoor and outdoor use. Product's technical data – see page 51

Extremely compact when folded.

Version with mudguards (standard), removable and height adjustable push handles for attendant (standard) and flip-up and height adjustable tubular armrests (optional).

Rear wheel height and setting adjustment, anti tip system (standard).

Version with removable and height adjustable Desk armrests (free option).

Angle and depth adjustable split footplate with heel strap.

Removable, swing-away footplate.