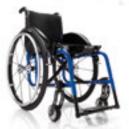

# JUNIOR LIGHT

A new model of light wheelchair for the evolutive age which, in its standard configuration, includes some of the most important accessories. Excellent value for money.

TYPOLOGY: Light wheelchair with cross brace folding system for indoor and outdoor use. Product's technical data – see page 51

Extremely compact when folded.

Version with mudguards (standard), removable and height adjustable push handles for attendant (standard) and flip-up and height adjustable tubular armrests (optional).

Rear wheel height and setting adjustment, anti tip system (standard).

Version with removable and height adjustable Desk armrests (free option).

Angle and depth adjustable split footplate with heel strap.

Removable, swing-away footplate.