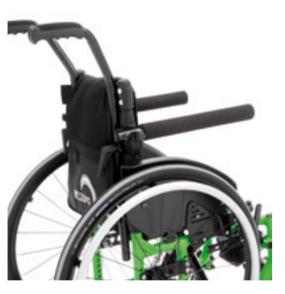

Extremely compact when folded.

Version with mudguards (standard), removable and height adjustable push handles for attendant (standard) and flip-up and height adjustable tubular armrests (optional).

Rear wheel height and setting adjustment, anti tip system (standard).

Version with removable and height adjustable Desk armrests (free option).

Angle and depth adjustable split footplate with heel strap.

Removable, swing-away footplate.