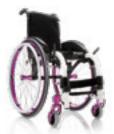

# JUNIOR LIGHT

A new model of light wheelchair for the evolutive age which, in its standard configuration, includes some of the most important accessories. Excellent value for money.

TYPOLOGY: Light wheelchair with cross brace folding system for indoor and outdoor use. Product's technical data – see page 51

Extremely compact when folded.

Version with mudguards (standard), removable and height adjustable push handles for attendant (standard) and flip-up and height adjustable tubular armrests (optional).

Rear wheel height and setting adjustment, anti tip system (standard).

Version with removable and height adjustable Desk armrests (free option).

Angle and depth adjustable split footplate with heel strap.

Removable, swing-away footplate.