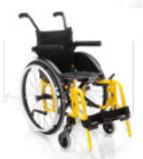

# JUNIOR LIGHT

A new model of light wheelchair for the evolutive age which, in its standard configuration, includes some of the most important accessories. Excellent value for money.

TYPOLOGY: Light wheelchair with cross brace folding system for indoor and outdoor use. Product's technical data – see page 51

Extremely compact when folded.

Version with mudguards (standard), removable and height adjustable push handles for attendant (standard) and flip-up and height adjustable tubular armrests (optional).

Rear wheel height and setting adjustment, anti tip system (standard).

Version with removable and height adjustable Desk armrests (free option).

Angle and depth adjustable split footplate with heel strap.

Removable, swing-away footplate.