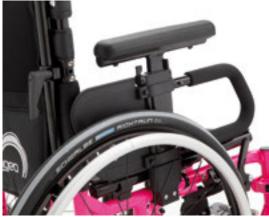

Version with removable and height adjustable Desk armrests (free option).

Angle and depth adjustable split footplate with heel strap.

Removable, swing-away footplate.