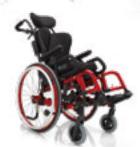

# JUNIOR LIGHT

A new model of light wheelchair for the evolutive age which, in its standard configuration, includes some of the most important accessories. Excellent value for money.

TYPOLOGY: Light wheelchair with cross brace folding system for indoor and outdoor use. Product's technical data – see page 51

Extremely compact when folded.

Version with mudguards (standard), removable and height adjustable push handles for attendant (standard) and flip-up and height adjustable tubular armrests (optional).

Rear wheel height and setting adjustment, anti tip system (standard).

Version with removable and height adjustable Desk armrests (free option).

Angle and depth adjustable split footplate with heel strap.

Removable, swing-away footplate.