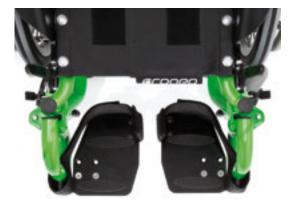

Version with removable and height adjustable Desk armrests (free option).

Angle and depth adjustable split footplate with heel strap.

Removable, swing-away footplate.