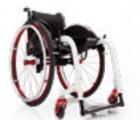

# JUNIOR LIGHT

A new model of light wheelchair for the evolutive age which, in its standard configuration, includes some of the most important accessories. Excellent value for money.

TYPOLOGY: Light wheelchair with cross brace folding system for indoor and outdoor use. Product's technical data – see page 51

Extremely compact when folded.

Version with mudguards (standard), removable and height adjustable push handles for attendant (standard) and flip-up and height adjustable tubular armrests (optional).

Rear wheel height and setting adjustment, anti tip system (standard).

Version with removable and height adjustable Desk armrests (free option).

Angle and depth adjustable split footplate with heel strap.

Removable, swing-away footplate.