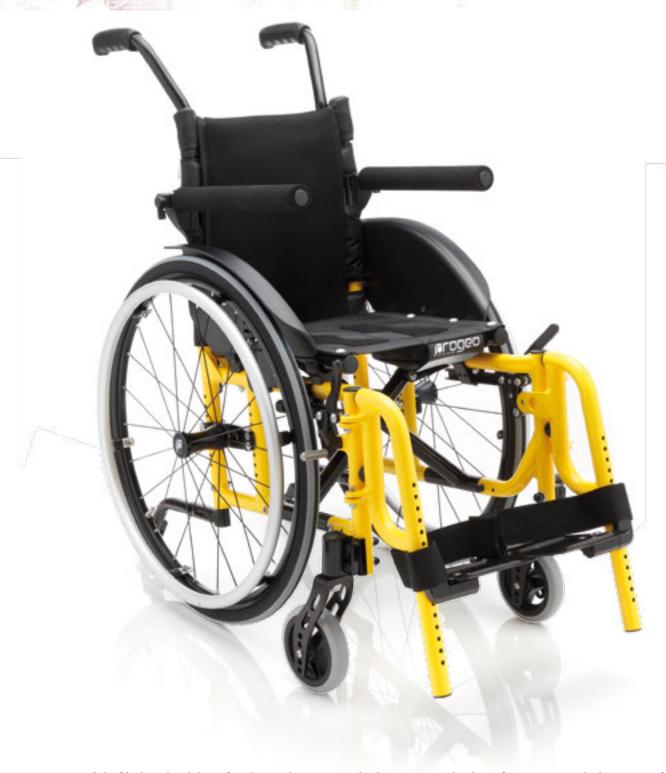

# JUNIOR LIGHT

A new model of light wheelchair for the evolutive age which, in its standard configuration, includes some of the most important accessories. Excellent value for money.

TYPOLOGY: Light wheelchair with cross brace folding system for indoor and outdoor use. Product's technical data – see page 51

Extremely compact when folded.

Version with mudguards (standard), removable and height adjustable push handles for attendant (standard) and flip-up and height adjustable tubular armrests (optional).

Rear wheel height and setting adjustment, anti tip system (standard).

Version with removable and height adjustable Desk armrests (free option).

Angle and depth adjustable split footplate with heel strap.

Removable, swing-away footplate.