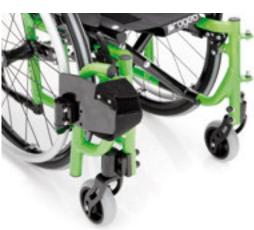

Extremely compact when folded.

Version with mudguards (standard), removable and height adjustable push handles for attendant (standard) and flip-up and height adjustable tubular armrests (optional).

Rear wheel height and setting adjustment, anti tip system (standard).

Version with removable and height adjustable Desk armrests (free option).

Angle and depth adjustable split footplate with heel strap.

Removable, swing-away footplate.