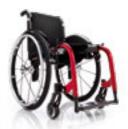

# JUNIOR LIGHT

A new model of light wheelchair for the evolutive age which, in its standard configuration, includes some of the most important accessories. Excellent value for money.

TYPOLOGY: Light wheelchair with cross brace folding system for indoor and outdoor use. Product's technical data – see page 51

Extremely compact when folded.

Version with mudguards (standard), removable and height adjustable push handles for attendant (standard) and flip-up and height adjustable tubular armrests (optional).

Rear wheel height and setting adjustment, anti tip system (standard).

Version with removable and height adjustable Desk armrests (free option).

Angle and depth adjustable split footplate with heel strap.

Removable, swing-away footplate.