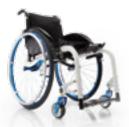

# JUNIOR LIGHT

A new model of light wheelchair for the evolutive age which, in its standard configuration, includes some of the most important accessories. Excellent value for money.

TYPOLOGY: Light wheelchair with cross brace folding system for indoor and outdoor use. Product's technical data – see page 51

Extremely compact when folded.

Version with mudguards (standard), removable and height adjustable push handles for attendant (standard) and flip-up and height adjustable tubular armrests (optional).

Rear wheel height and setting adjustment, anti tip system (standard).

Version with removable and height adjustable Desk armrests (free option).

Angle and depth adjustable split footplate with heel strap.

Removable, swing-away footplate.