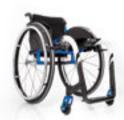

# JUNIOR LIGHT

A new model of light wheelchair for the evolutive age which, in its standard configuration, includes some of the most important accessories. Excellent value for money.

TYPOLOGY: Light wheelchair with cross brace folding system for indoor and outdoor use. Product's technical data – see page 51

Extremely compact when folded.

Version with mudguards (standard), removable and height adjustable push handles for attendant (standard) and flip-up and height adjustable tubular armrests (optional).

Rear wheel height and setting adjustment, anti tip system (standard).

Version with removable and height adjustable Desk armrests (free option).

Angle and depth adjustable split footplate with heel strap.

Removable, swing-away footplate.