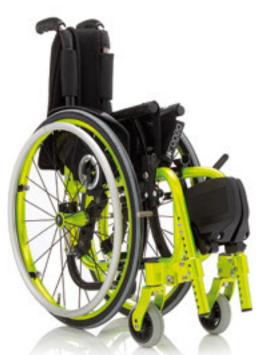

# EXELLE JUNIOR

With Exelle Junior, Progeo redefines the children's active wheelchair by focusing the attention on the innovative design as well as on the posture personalisation and allowing for the child's growth.

TYPOLOGY: Ultra light wheelchair with cross brace folding system for indoor and outdoor use. Product's technical data – see page 51

Standard frame version with length and seat depth adjustment plus some optional.

Extremely compact when folded.

Dynamic rear frame with multi-adjustment rear wheel jointed plate, backrest angle adjustment and mudguard with rotative adjustment system.

Abducted front frame with split or one piece flip-up footplate.

Wide range of front height keeping the same unit fork/wheel.

Standard rear