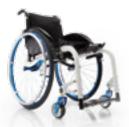

# EXELLE JUNIOR

With Exelle Junior, Progeo redefines the children's active wheelchair by focusing the attention on the innovative design as well as on the posture personalisation and allowing for the child's growth.

TYPOLOGY: Ultra light wheelchair with cross brace folding system for indoor and outdoor use. Product's technical data – see page 51

Standard frame version with length and seat depth adjustment plus some optional.

Extremely compact when folded.

Dynamic rear frame with multi-adjustment rear wheel jointed plate, backrest angle adjustment and mudguard with rotative adjustment system.

Abducted front frame with split or one piece flip-up footplate.

Wide range of front height keeping the same unit fork/wheel.

Standard rear