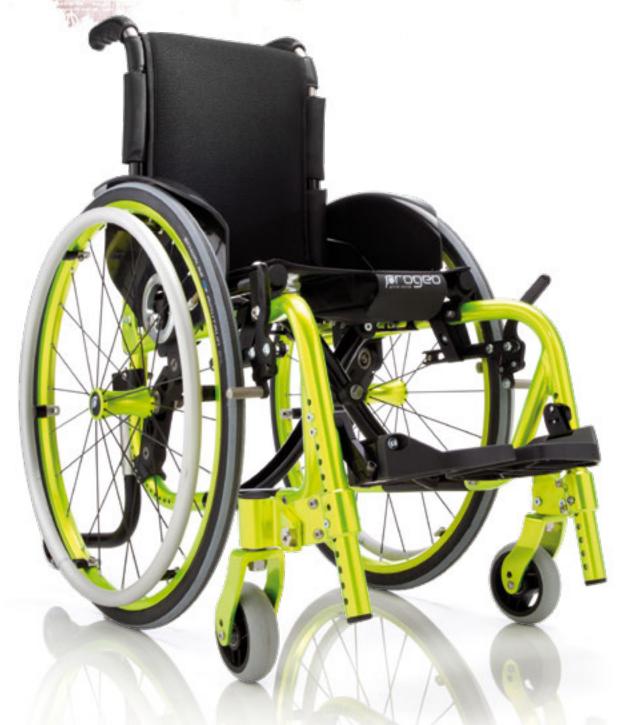

# EXELLE JUNIOR

With Exelle Junior, Progeo redefines the children's active wheelchair by focusing the attention on the innovative design as well as on the posture personalisation and allowing for the child's growth.

TYPOLOGY: Ultra light wheelchair with cross brace folding system for indoor and outdoor use. Product's technical data – see page 51

Standard frame version with length and seat depth adjustment plus some optional.

Extremely compact when folded.

Dynamic rear frame with multi-adjustment rear wheel jointed plate, backrest angle adjustment and mudguard with rotative adjustment system.

Abducted front frame with split or one piece flip-up footplate.

Wide range of front height keeping the same unit fork/wheel.

Standard rear