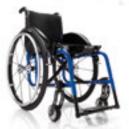

# EXELLE JUNIOR

With Exelle Junior, Progeo redefines the children's active wheelchair by focusing the attention on the innovative design as well as on the posture personalisation and allowing for the child's growth.

TYPOLOGY: Ultra light wheelchair with cross brace folding system for indoor and outdoor use. Product's technical data – see page 51

Standard frame version with length and seat depth adjustment plus some optional.

Extremely compact when folded.

Dynamic rear frame with multi-adjustment rear wheel jointed plate, backrest angle adjustment and mudguard with rotative adjustment system.

Abducted front frame with split or one piece flip-up footplate.

Wide range of front height keeping the same unit fork/wheel.

Standard rear