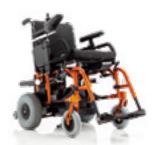

# EXELLE JUNIOR

With Exelle Junior, Progeo redefines the children's active wheelchair by focusing the attention on the innovative design as well as on the posture personalisation and allowing for the child's growth.

TYPOLOGY: Ultra light wheelchair with cross brace folding system for indoor and outdoor use. Product's technical data – see page 51

Standard frame version with length and seat depth adjustment plus some optional.

Extremely compact when folded.

Dynamic rear frame with multi-adjustment rear wheel jointed plate, backrest angle adjustment and mudguard with rotative adjustment system.

Abducted front frame with split or one piece flip-up footplate.

Wide range of front height keeping the same unit fork/wheel.

Standard rear