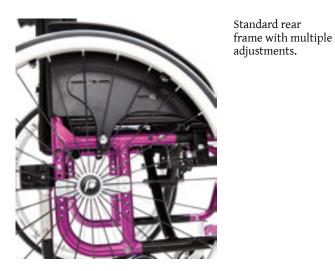

# EXELLE JUNIOR



With Exelle Junior, Progeo redefines the children's active wheelchair by focusing the attention on the innovative design as well as on the posture personalisation and allowing for the child's growth.



TYPOLOGY: Ultra light wheelchair with cross brace folding system for indoor and outdoor use. Product's technical data – see page 51



Standard frame version with length and seat depth adjustment plus some optional.



Extremely compact when folded.

Dynamic rear frame with multi-adjustment rear wheel jointed plate, backrest angle adjustment and mudguard with rotative adjustment system.



Abducted front frame with split or one piece flip-up footplate.







Wide range of front height keeping the same unit fork/wheel.

Standard rear

### TECHNICAL DATA PROGEO WHEELCHAIRS









|                                                     | JOKER                                        | JOKER EVOLUTION                              | JOKER ENERGY                                          | NOIR                                                  |
|-----------------------------------------------------|----------------------------------------------|----------------------------------------------|-------------------------------------------------------|-------------------------------------------------------|
| TYPOLOGY                                            | ULTRALIGHT RIGID<br>(folding backrest)       | ULTRALIGHT RIGID<br>(folding backrest)