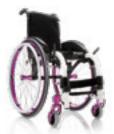

40°                                                                                            |                                                                                                                              |
| POWER UNIT                                          |                                  |                                                                                                   | width: 21cm + seat width<br>length: 60cm<br>height: 40cm<br>weight without batteries: 23,5kg<br>batteries weigth: 2 x 14,7kg |

 $\label{eq:accessories} \mbox{ACCESSORIES AND OPTIONAL: consult the technical order form.}$ 

The technical data in this chart may change without notice. Some data in this chart may depend on the final configuration of the wheelchair.

### TECHNICAL DATA









| IOKED | JUNIOR |
|-------|--------|
|       |        |

**EXELLE JUNIOR** 

JUNIOR LIGHT

TEKNA TILT JUNIOR

| JOKER JUNIOR                            | EXELLE JUNIOR                                              | JUNIOR LIGHT                            | TEKNA TILI JUNIOR                                                                                |
|-----------------------------------------|------------------------------------------------------------|-----------------------------------------|--------------------------------------------------------------------------------------------------|
| ULTRALIGHT RIGID<br>(folding backrest)  | ULTRALIGHT FOLDING<br>(seat)                               | LIGHT FOLDING<br>(seat)                 | TILTING FOLDING<br>(seat and backrest)