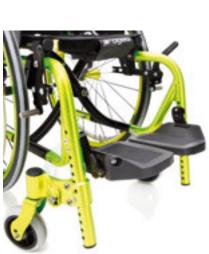

Extremely compact when folded.

Dynamic rear frame with multi-adjustment rear wheel jointed plate, backrest angle adjustment and mudguard with rotative adjustment system.

Abducted front frame with split or one piece flip-up footplate.