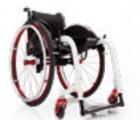

# EXELLE JUNIOR

With Exelle Junior, Progeo redefines the children's active wheelchair by focusing the attention on the innovative design as well as on the posture personalisation and allowing for the child's growth.

TYPOLOGY: Ultra light wheelchair with cross brace folding system for indoor and outdoor use. Product's technical data – see page 51

Standard frame version with length and seat depth adjustment plus some optional.

Extremely compact when folded.

Dynamic rear frame with multi-adjustment rear wheel jointed plate, backrest angle adjustment and mudguard with rotative adjustment system.

Abducted front frame with split or one piece flip-up footplate.

Wide range of front height keeping the same unit fork/wheel.

Standard rear