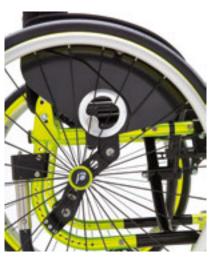

Extremely compact when folded.

Dynamic rear frame with multi-adjustment rear wheel jointed plate, backrest angle adjustment and mudguard with rotative adjustment system.

Abducted front frame with split or one piece flip-up footplate.