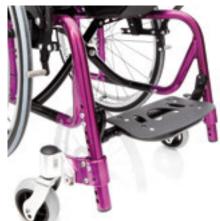

Extremely compact when folded.

Dynamic rear frame with multi-adjustment rear wheel jointed plate, backrest angle adjustment and mudguard with rotative adjustment system.

Abducted front frame with split or one piece flip-up footplate.

Wide range of front height keeping the same unit fork/wheel.

Standard rear