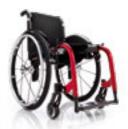

# EXELLE JUNIOR

With Exelle Junior, Progeo redefines the children's active wheelchair by focusing the attention on the innovative design as well as on the posture personalisation and allowing for the child's growth.

TYPOLOGY: Ultra light wheelchair with cross brace folding system for indoor and outdoor use. Product's technical data – see page 51

Standard frame version with length and seat depth adjustment plus some optional.

Extremely compact when folded.

Dynamic rear frame with multi-adjustment rear wheel jointed plate, backrest angle adjustment and mudguard with rotative adjustment system.

Abducted front frame with split or one piece flip-up footplate.

Wide range of front height keeping the same unit fork/wheel.

Standard rear