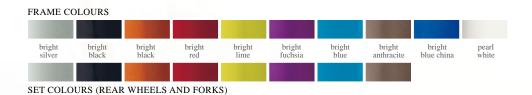

# EXELLE JUNIOR



With Exelle Junior, Progeo redefines the children's active wheelchair by focusing the attention on the innovative design as well as on the posture personalisation and allowing for the child's growth.



TYPOLOGY: Ultra light wheelchair with cross brace folding system for indoor and outdoor use. Product's technical data – see page 51



Standard frame version with length and seat depth adjustment plus some optional.



Extremely compact when folded.

Dynamic rear frame with multi-adjustment rear wheel jointed plate, backrest angle adjustment and mudguard with rotative adjustment system.



Abducted front frame with split or one piece flip-up footplate.







Wide range of front height keeping the same unit fork/wheel.

Standard rear

### TECHNICAL DATA PROGEO WHEELCHAIRS









|                                                     | JOKER                                        | JOKER EVOLUTION                              | JOKER ENERGY                                          | NOIR