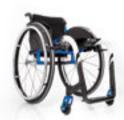

# EXELLE JUNIOR

With Exelle Junior, Progeo redefines the children's active wheelchair by focusing the attention on the innovative design as well as on the posture personalisation and allowing for the child's growth.

TYPOLOGY: Ultra light wheelchair with cross brace folding system for indoor and outdoor use. Product's technical data – see page 51

Standard frame version with length and seat depth adjustment plus some optional.

Extremely compact when folded.

Dynamic rear frame with multi-adjustment rear wheel jointed plate, backrest angle adjustment and mudguard with rotative adjustment system.

Abducted front frame with split or one piece flip-up footplate.

Wide range of front height keeping the same unit fork/wheel.

Standard rear