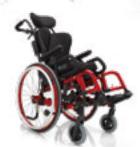

# EXELLE JUNIOR

With Exelle Junior, Progeo redefines the children's active wheelchair by focusing the attention on the innovative design as well as on the posture personalisation and allowing for the child's growth.

TYPOLOGY: Ultra light wheelchair with cross brace folding system for indoor and outdoor use. Product's technical data – see page 51

Standard frame version with length and seat depth adjustment plus some optional.

Extremely compact when folded.

Dynamic rear frame with multi-adjustment rear wheel jointed plate, backrest angle adjustment and mudguard with rotative adjustment system.

Abducted front frame with split or one piece flip-up footplate.

Wide range of front height keeping the same unit fork/wheel.

Standard rear