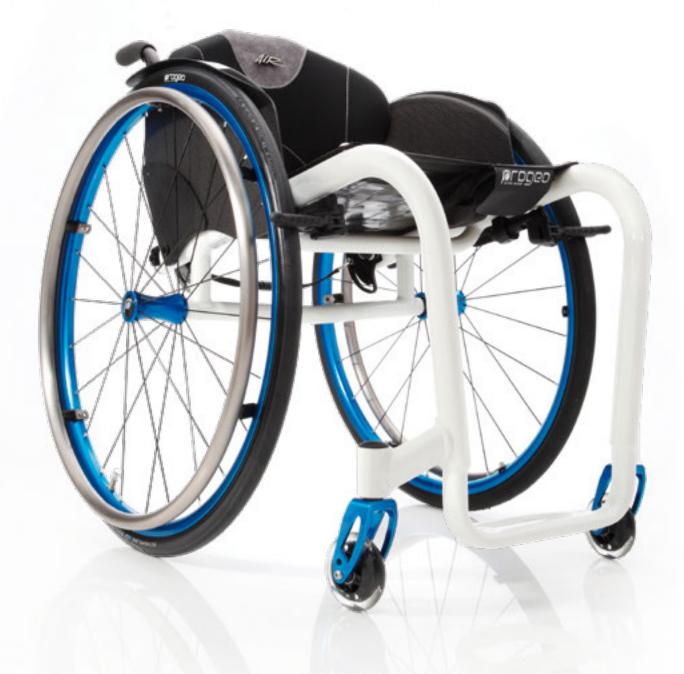

## JOKER ENERGY

If you are looking for a rigid frame wheelchair that is manufactured solely for you, the answer is Joker Energy. A fully welded customised frame where only the backrest can be adjusted. The elliptical section tubing improves rigidness to an eye-catching designed, extremely light and compact wheelchair.

TYPOLOGY: Ultra light wheelchair with rigid frame for indoor and outdoor use. Product's technical data - see page 48

### JOKER ENERGY

Carbon fibre mudguard.

New carbon fibre AIR backrest (optional), exclusive for the line of Progeo's rigid wheelchairs. It approximately keeps the weight characteristics of the version with upholstery and it allows all adjustments for a optimal posture.

Frame with adjustable footplate (optional).

Minimum encumbrance without rear wheels and folded backrest.

Fully welded frame, made-to-measure.