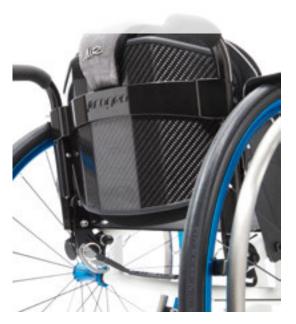

### JOKER ENERGY

Carbon fibre mudguard.

New carbon fibre AIR backrest (optional), exclusive for the line of Progeo's rigid wheelchairs. It approximately keeps the weight characteristics of the version with upholstery and it allows all adjustments for a optimal posture.