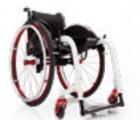

## JOKER ENERGY

If you are looking for a rigid frame wheelchair that is manufactured solely for you, the answer is Joker Energy. A fully welded customised frame where only the backrest can be adjusted. The elliptical section tubing improves rigidness to an eye-catching designed, extremely light and compact wheelchair.

### JOKER ENERGY

Carbon fibre mudguard.

New carbon fibre AIR backrest (optional), exclusive for the line of Progeo's rigid wheelchairs. It approximately keeps the weight characteristics of the version with upholstery and it allows all adjustments for a optimal posture.

Frame with adjustable footplate (optional).

Minimum encumbrance without rear wheels and folded backrest.

Fully welded frame, made-to-measure.