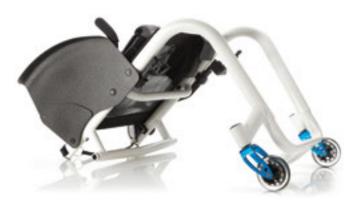

## JOKER ENERGY

If you are looking for a rigid frame wheelchair that is manufactured solely for you, the answer is Joker Energy. A fully welded customised frame where only the backrest can be adjusted. The elliptical section tubing improves rigidness to an eye-catching designed, extremely light and compact wheelchair.

TYPOLOGY: Ultra light wheelchair with rigid frame for indoor and outdoor use. Product's technical data - see page 48