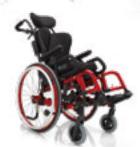

|                                                                                                                              |
| POWER UNIT                                          |                                  |                                                                                                   | width: 21cm + seat width<br>length: 60cm<br>height: 40cm<br>weight without batteries: 23,5kg<br>batteries weigth: 2 x 14,7kg |

 $\label{eq:accessories} \mbox{ACCESSORIES AND OPTIONAL: consult the technical order form.}$ 

The technical data in this chart may change without notice. Some data in this chart may depend on the final configuration of the wheelchair.

### TECHNICAL DATA









| IOKED | JUNIOR |
|-------|--------|
|       |        |

**EXELLE JUNIOR** 

JUNIOR LIGHT

TEKNA TILT JUNIOR

| JOKER JUNIOR                            | EXELLE JUNIOR                                              | JUNIOR LIGHT                            | TEKNA TILI JUNIOR                                                                                |
|-----------------------------------------|------------------------------------------------------------|-----------------------------------------|--------------------------------------------------------------------------------------------------|
| ULTRALIGHT RIGID<br>(folding backrest)  | ULTRALIGHT FOLDING<br>(seat)                               | LIGHT FOLDING<br>(seat)                 | TILTING FOLDING<br>(seat and backrest)