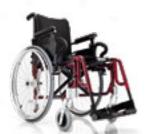

## TECHNICAL DATA PROGEO WHEELCHAIRS

|                                                     | JOKER                                        | JOKER EVOLUTION                              | JOKER ENERGY                                          | NOIR                                                  |
|-----------------------------------------------------|----------------------------------------------|----------------------------------------------|-------------------------------------------------------|-------------------------------------------------------|
| TYPOLOGY                                            | ULTRALIGHT RIGID<br>(folding backrest)       | ULTRALIGHT RIGID<br>(folding backrest)       | ULTRALIGHT RIGID<br>(folding backrest)                | ULTRALIGHT RIGID<br>(folding backrest)                |
| SEAT WIDTH                                          | 33 36 39 42 45 48 cm                         | 33 36 39 42 45 cm                            | 33 36 39 42 45 48 cm                                  | 33 36 39 42 45 cm                                     |
| SEAT DEPTH                                          | 35 37.5 40 42.5 45 47.5 50 cm                | 35 37.5 40 42.5 45 47.5 cm                   | 35 37.5 40 42.5 45 47.5 50 cm                         | 35 37.5 40 42.5 45 47.5 cm                            |
| FOOTPLATE DISTANCE                                  | from 35 to 54 cm<br>(adjustable)             | from 35 to 54 cm<br>(adjustable)             | made-to-measure                                       | made-to-measure                                       |
| BACKREST HEIGHT                                     | from 24.5 to 47 cm<br>(adjustable)           | from 24.5 to 47 cm<br>(adjustable)           | from 24.5 to 47 cm<br>(adjustable)                    | from 24.5 to 47 cm<br>(adjustable)                    |
| BACKREST ANGLE                                      | from 74° to 94°<br>(adjustable)              | from 74° to 94°<br>(adjustable)              | from 74° to 94°<br>(adjustable)                       | from 74° to 94°<br>(adjustable)                       |
| CAMBER                                              | 0° 2° 4°                                     | 0° 2° 4°                                     | 0° 2° 4° 8° 12°                                       | 0° 2° 4°                                              |
| FRONT HEIGHT                                        | from 40 to 56 cm<br>(adjustable)             | from 40 to 56 cm<br>(adjustable)             | from 36 to 54 cm<br>(made-to-measure, NOT adjustable) | from 44 to 54 cm<br>(made-to-measure, NOT adjustable) |
| REAR HEIGHT                                         | from 38 to 46 cm<br>(adjustable)             | from 38 to 46 cm<br>(adjustable)             | from 36 to 52 cm<br>(made-to-measure, NOT adjustable) | from 37 to 48 cm<br>(made-to-measure, NOT adjustable) |
| FRONT FRAME ANGLE                                   | Aluminium 85° 90° 100°<br>Carbon 85° 90° 95° | Aluminium 85° 90° 100°<br>Carbon 85° 90° 95° | made-to-measure                                       | 85° 90° 95°                                           |
| TOTAL WIDTH                                         | seat width + 17 cm<br>( with 0° camber)      | seat width + 17 cm<br>( with 0° camber)      | seat width + 17 cm<br>( with 0° camber)               | seat width + 17 cm<br>( with 0° camber)               |
| TOTAL LENGTH (standard configuration)               | 88 cm approx.                                | 88 cm approx.                                | 85 cm approx.                                         | 85 cm approx.                                         |
| WHEELCHAIR'S WEIGHT (lightest configuration)        | starting from 8.5 kg approx.                 | starting from 7.9 kg approx.                 | starting from 7.3 kg approx.                          | starting from 6.6 kg approx.                          |
| WEIGHT WITHOUT REAR WHEELS (lightest configuration) | starting from 5.9 kg approx.                 | starting from 5.3 kg approx.                 | starting from 4.7 kg approx.                          | starting from da 4.0 kg approx.                       |
| MAXIMUM LOAD                                        | 125 kg                                       | 125 kg                                       | 140 kg                                                | 125 kg                                                |
| ENCUMBRANCE<br>(folded wheelchair)                  |                                              |                                              |                                                       |                                                       |
| TILT IN SPACE                                       |                                              |                                              |                                                       |                                                       |
| POWER UNIT                                          |                                              |                                              |                                                       |                                                       |