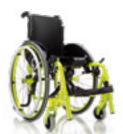

°                                                                                            |                                                                                                                              |
| POWER UNIT                                          |                                  |                                                                                                   | width: 21cm + seat width<br>length: 60cm<br>height: 40cm<br>weight without batteries: 23,5kg<br>batteries weigth: 2 x 14,7kg |

 $\label{eq:accessories} \mbox{ACCESSORIES AND OPTIONAL: consult the technical order form.}$ 

The technical data in this chart may change without notice. Some data in this chart may depend on the final configuration of the wheelchair.

### TECHNICAL DATA









| IOKED | JUNIOR |
|-------|--------|
|       |        |

**EXELLE JUNIOR** 

JUNIOR LIGHT

TEKNA TILT JUNIOR

| JOKER JUNIOR                            | EXELLE JUNIOR                                              | JUNIOR LIGHT                            | TEKNA TILI JUNIOR                                                                                |
|-----------------------------------------|------------------------------------------------------------|-----------------------------------------|--------------------------------------------------------------------------------------------------|
| ULTRALIGHT RIGID<br>(folding backrest)  | ULTRALIGHT FOLDING<br>(seat)                               | LIGHT FOLDING<br>(seat)                 | TILTING FOLDING<br>(seat and backrest)