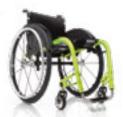

## JOKER ENERGY

If you are looking for a rigid frame wheelchair that is manufactured solely for you, the answer is Joker Energy. A fully welded customised frame where only the backrest can be adjusted. The elliptical section tubing improves rigidness to an eye-catching designed, extremely light and compact wheelchair.

TYPOLOGY: Ultra light wheelchair with rigid frame for indoor and outdoor use. Product's technical data - see page 48

### JOKER ENERGY

Carbon fibre mudguard.

New carbon fibre AIR backrest (optional), exclusive for the line of Progeo's rigid wheelchairs. It approximately keeps the weight characteristics of the version with upholstery and it allows all adjustments for a optimal posture.

Frame with adjustable footplate (optional).

Minimum encumbrance without rear wheels and folded backrest.

Fully welded frame, made-to-measure.