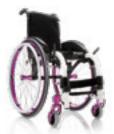

## JOKER ENERGY

If you are looking for a rigid frame wheelchair that is manufactured solely for you, the answer is Joker Energy. A fully welded customised frame where only the backrest can be adjusted. The elliptical section tubing improves rigidness to an eye-catching designed, extremely light and compact wheelchair.

TYPOLOGY: Ultra light wheelchair with rigid frame for indoor and outdoor use. Product's technical data - see page 48

### JOKER ENERGY

Carbon fibre mudguard.

New carbon fibre AIR backrest (optional), exclusive for the line of Progeo's rigid wheelchairs. It approximately keeps the weight characteristics of the version with upholstery and it allows all adjustments for a optimal posture.