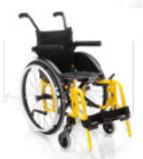

|                                                                                                                              |
| POWER UNIT                                          |                                  |                                                                                                   | width: 21cm + seat width<br>length: 60cm<br>height: 40cm<br>weight without batteries: 23,5kg<br>batteries weigth: 2 x 14,7kg |

 $\label{eq:accessories} \mbox{ACCESSORIES AND OPTIONAL: consult the technical order form.}$ 

The technical data in this chart may change without notice. Some data in this chart may depend on the final configuration of the wheelchair.

### TECHNICAL DATA









| IOKED | JUNIOR |
|-------|--------|
|       |        |

**EXELLE JUNIOR** 

JUNIOR LIGHT

TEKNA TILT JUNIOR

| JOKER JUNIOR                            | EXELLE JUNIOR                                              | JUNIOR LIGHT                            | TEKNA TILI JUNIOR                                                                                |
|-----------------------------------------|------------------------------------------------------------|-----------------------------------------|--------------------------------------------------------------------------------------------------|
| ULTRALIGHT RIGID<br>(folding backrest)  | ULTRALIGHT FOLDING<br>(seat)                               | LIGHT FOLDING<br>(seat)                 | TILTING FOLDING<br>(seat and backrest)