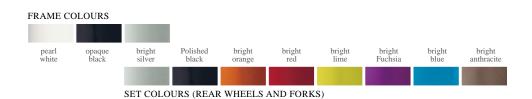

## JOKER ENERGY



If you are looking for a rigid frame wheelchair that is manufactured solely for you, the answer is Joker Energy. A fully welded customised frame where only the backrest can be adjusted. The elliptical section tubing improves rigidness to an eye-catching designed, extremely light and compact wheelchair.



TYPOLOGY: Ultra light wheelchair with rigid frame for indoor and outdoor use. Product's technical data - see page 48

### JOKER ENERGY



Carbon fibre mudguard.



New carbon fibre AIR backrest (optional), exclusive for the line of Progeo's rigid wheelchairs. It approximately keeps the weight characteristics of the version with upholstery and it allows all adjustments for a optimal posture.



Frame with adjustable footplate (optional).



Minimum encumbrance without rear wheels and folded backrest.



Fully welded frame, made-to-measure.

## TECHNICAL DATA PROGEO WHEELCHAIRS









|                                                     | JOKER                                        | JOKER EVOLUTION                              | JOKER ENERGY                                          |