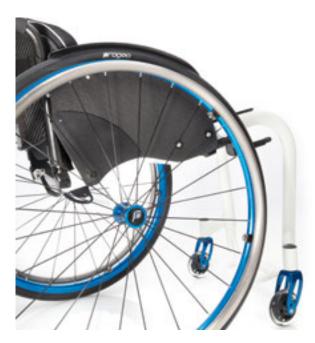

### JOKER ENERGY

Carbon fibre mudguard.

New carbon fibre AIR backrest (optional), exclusive for the line of Progeo's rigid wheelchairs. It approximately keeps the weight characteristics of the version with upholstery and it allows all adjustments for a optimal posture.