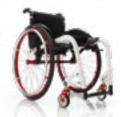

## JOKER ENERGY

If you are looking for a rigid frame wheelchair that is manufactured solely for you, the answer is Joker Energy. A fully welded customised frame where only the backrest can be adjusted. The elliptical section tubing improves rigidness to an eye-catching designed, extremely light and compact wheelchair.

TYPOLOGY: Ultra light wheelchair with rigid frame for indoor and outdoor use. Product's technical data - see page 48

### JOKER ENERGY

Carbon fibre mudguard.

New carbon fibre AIR backrest (optional), exclusive for the line of Progeo's rigid wheelchairs. It approximately keeps the weight characteristics of the version with upholstery and it allows all adjustments for a optimal posture.

Frame with adjustable footplate (optional).

Minimum encumbrance without rear wheels and folded backrest.

Fully welded frame, made-to-measure.