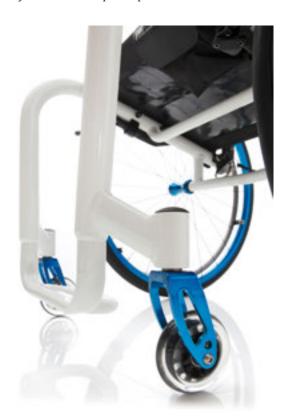

Frame with adjustable footplate (optional).

Minimum encumbrance without rear wheels and folded backrest.

Fully welded frame, made-to-measure.