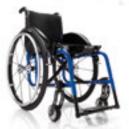

## TECHNICAL DATA PROGEO WHEELCHAIRS

|                                                     | JOKER                                        | JOKER EVOLUTION                              | JOKER ENERGY                                          | NOIR                                                  |
|-----------------------------------------------------|----------------------------------------------|----------------------------------------------|-------------------------------------------------------|-------------------------------------------------------|
| TYPOLOGY                                            | ULTRALIGHT RIGID<br>(folding backrest)       | ULTRALIGHT RIGID<br>(folding backrest)       | ULTRALIGHT RIGID<br>(folding backrest)                | ULTRALIGHT RIGID<br>(folding backrest)                |
| SEAT WIDTH                                          | 33 36 39 42 45 48 cm                         | 33 36 39 42 45 cm                            | 33 36 39 42 45 48 cm                                  | 33 36 39 42 45 cm                                     |
| SEAT DEPTH                                          | 35 37.5 40 42.5 45 47.5 50 cm                | 35 37.5 40 42.5 45 47.5 cm                   | 35 37.5 40 42.5 45 47.5 50 cm                         | 35 37.5 40 42.5 45 47.5 cm                            |
| FOOTPLATE DISTANCE                                  | from 35 to 54 cm<br>(adjustable)             | from 35 to 54 cm<br>(adjustable)             | made-to-measure                                       | made-to-measure                                       |
| BACKREST HEIGHT                                     | from 24.5 to 47 cm<br>(adjustable)           | from 24.5 to 47 cm<br>(adjustable)           | from 24.5 to 47 cm<br>(adjustable)                    | from 24.5 to 47 cm<br>(adjustable)                    |
| BACKREST ANGLE                                      | from 74° to 94°<br>(adjustable)              | from 74° to 94°<br>(adjustable)              | from 74° to 94°<br>(adjustable)                       | from 74° to 94°<br>(adjustable)                       |
| CAMBER                                              | 0° 2° 4°                                     | 0° 2° 4°                                     | 0° 2° 4° 8° 12°                                       | 0° 2° 4°                                              |
| FRONT HEIGHT                                        | from 40 to 56 cm<br>(adjustable)             | from 40 to 56 cm<br>(adjustable)             | from 36 to 54 cm<br>(made-to-measure, NOT adjustable) | from 44 to 54 cm<br>(made-to-measure, NOT adjustable) |
| REAR HEIGHT                                         | from 38 to 46 cm<br>(adjustable)             | from 38 to 46 cm<br>(adjustable)             | from 36 to 52 cm<br>(made-to-measure, NOT adjustable) | from 37 to 48 cm<br>(made-to-measure, NOT adjustable) |
| FRONT FRAME ANGLE                                   | Aluminium 85° 90° 100°<br>Carbon 85° 90° 95° | Aluminium 85° 90° 100°<br>Carbon 85° 90° 95° | made-to-measure                                       | 85° 90° 95°                                           |
| TOTAL WIDTH                                         | seat width + 17 cm<br>( with 0° camber)      | seat width + 17 cm<br>( with 0° camber)      | seat width + 17 cm<br>( with 0° camber)               | seat width + 17 cm<br>( with 0° camber)               |
| TOTAL LENGTH (standard configuration)               | 88 cm approx.                                | 88 cm approx.                                | 85 cm approx.                                         | 85 cm approx.                                         |
| WHEELCHAIR'S WEIGHT (lightest configuration)        | starting from 8.5 kg approx.                 | starting from 7.9 kg approx.                 | starting from 7.3 kg approx.                          | starting from 6.6 kg approx.                          |
| WEIGHT WITHOUT REAR WHEELS (lightest configuration) | starting from 5.9 kg approx.                 | starting from 5.3 kg approx.                 | starting from 4.7 kg approx.                          | starting from da 4.0 kg approx.                       |
| MAXIMUM LOAD                                        | 125 kg                                       | 125 kg                                       | 140 kg                                                | 125 kg                                                |
| ENCUMBRANCE<br>(folded wheelchair)                  |                                              |                                              |                                                       |                                                       |
| TILT IN SPACE                                       |                                              |                                              |                                                       |                                                       |
| POWER UNIT                                          |                                              |                                              |                                                       |                                                       |