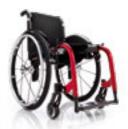

## JOKER ENERGY

If you are looking for a rigid frame wheelchair that is manufactured solely for you, the answer is Joker Energy. A fully welded customised frame where only the backrest can be adjusted. The elliptical section tubing improves rigidness to an eye-catching designed, extremely light and compact wheelchair.

### JOKER ENERGY

Carbon fibre mudguard.

New carbon fibre AIR backrest (optional), exclusive for the line of Progeo's rigid wheelchairs. It approximately keeps the weight characteristics of the version with upholstery and it allows all adjustments for a optimal posture.

Frame with adjustable footplate (optional).

Minimum encumbrance without rear wheels and folded backrest.

Fully welded frame, made-to-measure.