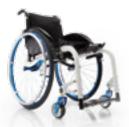

## TECHNICAL DATA PROGEO WHEELCHAIRS

|                                                     | JOKER                                        | JOKER EVOLUTION                              | JOKER ENERGY                                          | NOIR                                                  |
|-----------------------------------------------------|----------------------------------------------|----------------------------------------------|-------------------------------------------------------|-------------------------------------------------------|
| TYPOLOGY                                            | ULTRALIGHT RIGID<br>(folding backrest)       | ULTRALIGHT RIGID<br>(folding backrest)       | ULTRALIGHT RIGID<br>(folding backrest)                | ULTRALIGHT RIGID<br>(folding backrest)                |
| SEAT WIDTH                                          | 33 36 39 42 45 48 cm                         | 33 36 39 42 45 cm                            | 33 36 39 42 45 48 cm                                  | 33 36 39 42 45 cm                                     |
| SEAT DEPTH                                          | 35 37.5 40 42.5 45 47.5 50 cm                | 35 37.5 40 42.5 45 47.5 cm                   | 35 37.5 40 42.5 45 47.5 50 cm                         | 35 37.5 40 42.5 45 47.5 cm                            |
| FOOTPLATE DISTANCE                                  | from 35 to 54 cm<br>(adjustable)             | from 35 to 54 cm<br>(adjustable)             | made-to-measure                                       | made-to-measure                                       |
| BACKREST HEIGHT                                     | from 24.5 to 47 cm<br>(adjustable)           | from 24.5 to 47 cm<br>(adjustable)           | from 24.5 to 47 cm<br>(adjustable)                    | from 24.5 to 47 cm<br>(adjustable)                    |
| BACKREST ANGLE                                      | from 74° to 94°<br>(adjustable)              | from 74° to 94°<br>(adjustable)              | from 74° to 94°<br>(adjustable)                       | from 74° to 94°<br>(adjustable)                       |
| CAMBER                                              | 0° 2° 4°                                     | 0° 2° 4°                                     | 0° 2° 4° 8° 12°                                       | 0° 2° 4°                                              |
| FRONT HEIGHT                                        | from 40 to 56 cm<br>(adjustable)             | from 40 to 56 cm<br>(adjustable)             | from 36 to 54 cm<br>(made-to-measure, NOT adjustable) | from 44 to 54 cm<br>(made-to-measure, NOT adjustable) |
| REAR HEIGHT                                         | from 38 to 46 cm<br>(adjustable)             | from 38 to 46 cm<br>(adjustable)             | from 36 to 52 cm<br>(made-to-measure, NOT adjustable) | from 37 to 48 cm<br>(made-to-measure, NOT adjustable) |
| FRONT FRAME ANGLE                                   | Aluminium 85° 90° 100°<br>Carbon 85° 90° 95° | Aluminium 85° 90° 100°<br>Carbon 85° 90° 95° | made-to-measure                                       | 85° 90° 95°                                           |
| TOTAL WIDTH                                         | seat width + 17 cm<br>( with 0° camber)      | seat width + 17 cm<br>( with 0° camber)      | seat width + 17 cm<br>( with 0° camber)               | seat width + 17 cm<br>( with 0° camber)               |
| TOTAL LENGTH (standard configuration)               | 88 cm approx.                                | 88 cm approx.                                | 85 cm approx.                                         | 85 cm approx.                                         |
| WHEELCHAIR'S WEIGHT (lightest configuration)        | starting from 8.5 kg approx.                 | starting from 7.9 kg approx.                 | starting from 7.3 kg approx.                          | starting from 6.6 kg approx.                          |
| WEIGHT WITHOUT REAR WHEELS (lightest configuration) | starting from 5.9 kg approx.                 | starting from 5.3 kg approx.                 | starting from 4.7 kg approx.                          | starting from da 4.0 kg approx.                       |
| MAXIMUM LOAD                                        | 125 kg                                       | 125 kg                                       | 140 kg                                                | 125 kg                                                |
| ENCUMBRANCE<br>(folded wheelchair)                  |                                              |                                              |                                                       |                                                       |
| TILT IN SPACE                                       |                                              |                                              |                                                       |                                                       |
| POWER UNIT                                          |                                              |                                              |                                                       |                                                       |