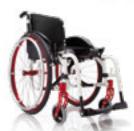

## JOKER ENERGY

If you are looking for a rigid frame wheelchair that is manufactured solely for you, the answer is Joker Energy. A fully welded customised frame where only the backrest can be adjusted. The elliptical section tubing improves rigidness to an eye-catching designed, extremely light and compact wheelchair.

TYPOLOGY: Ultra light wheelchair with rigid frame for indoor and outdoor use. Product's technical data - see page 48

### JOKER ENERGY

Carbon fibre mudguard.

New carbon fibre AIR backrest (optional), exclusive for the line of Progeo's rigid wheelchairs. It approximately keeps the weight characteristics of the version with upholstery and it allows all adjustments for a optimal posture.

Frame with adjustable footplate (optional).

Minimum encumbrance without rear wheels and folded backrest.

Fully welded frame, made-to-measure.