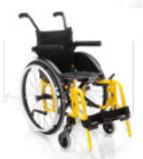

# EXELLE VARIO

Renewed and lightened, compact and elegant, Exelle Vario is equipped with a very functional system to swing the footplates inwardly/outwardly or simply remove them.

Fully customisable with a wide range of colours and accessories available.

### EXELLE VARIO

Easy-to-operate footplate lock lever.

3 frame angles for the removable footplates:  $95\ensuremath{^\circ}$ 

Removable and swing-away (inwardly/outwardly) footplates.

110°.

120°.