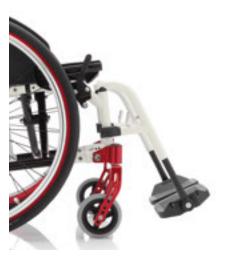

### EXELLE VARIO

Easy-to-operate footplate lock lever.

3 frame angles for the removable footplates:  $95\ensuremath{^\circ}$ 

Removable and swing-away (inwardly/outwardly) footplates.

110°.

120°.