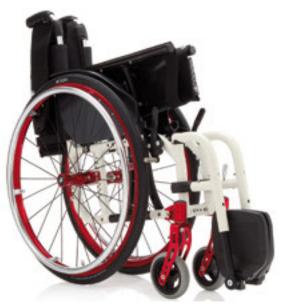

# EXELLE VARIO

Renewed and lightened, compact and elegant, Exelle Vario is equipped with a very functional system to swing the footplates inwardly/outwardly or simply remove them.

Fully customisable with a wide range of colours and accessories available.

### EXELLE VARIO

Easy-to-operate footplate lock lever.

3 frame angles for the removable footplates:  $95\ensuremath{^\circ}$ 

Removable and swing-away (inwardly/outwardly) footplates.

110°.

120°.