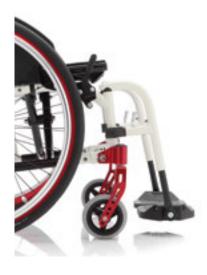

### EXELLE VARIO

Easy-to-operate footplate lock lever.

3 frame angles for the removable footplates:  $95\ensuremath{^\circ}$ 

Removable and swing-away (inwardly/outwardly) footplates.

110°.

120°.