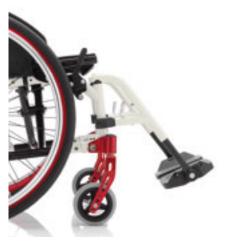

### EXELLE VARIO

Easy-to-operate footplate lock lever.

3 frame angles for the removable footplates:  $95\ensuremath{^\circ}$ 

Removable and swing-away (inwardly/outwardly) footplates.

110°.

120°.