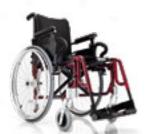

### EXELLE VARIO

Easy-to-operate footplate lock lever.

3 frame angles for the removable footplates:  $95\ensuremath{^\circ}$ 

Removable and swing-away (inwardly/outwardly) footplates.

110°.

120°.