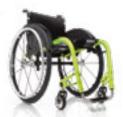

# EXELLE VARIO

Renewed and lightened, compact and elegant, Exelle Vario is equipped with a very functional system to swing the footplates inwardly/outwardly or simply remove them.

Fully customisable with a wide range of colours and accessories available.