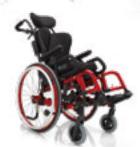

# EXELLE VARIO

Renewed and lightened, compact and elegant, Exelle Vario is equipped with a very functional system to swing the footplates inwardly/outwardly or simply remove them.

Fully customisable with a wide range of colours and accessories available.

SET COLOURS (REAR WHEELS AND FORKS)

TYPOLOGY: Ultra light wheelchair with cross brace folding system for indoor and outdoor use. Product's technical data - see page 49

### EXELLE VARIO

Easy-to-operate footplate lock lever.

3 frame angles for the removable footplates:  $95\ensuremath{^\circ}$ 

Removable and swing-away (inwardly/outwardly) footplates.

110°.

120°.