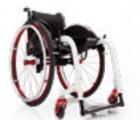

# EXELLE VARIO

Renewed and lightened, compact and elegant, Exelle Vario is equipped with a very functional system to swing the footplates inwardly/outwardly or simply remove them.

Fully customisable with a wide range of colours and accessories available.

SET COLOURS (REAR WHEELS AND FORKS)

TYPOLOGY: Ultra light wheelchair with cross brace folding system for indoor and outdoor use. Product's technical data - see page 49

### EXELLE VARIO

Easy-to-operate footplate lock lever.

3 frame angles for the removable footplates:  $95\ensuremath{^\circ}$ 

Removable and swing-away (inwardly/outwardly) footplates.

110°.

120°.