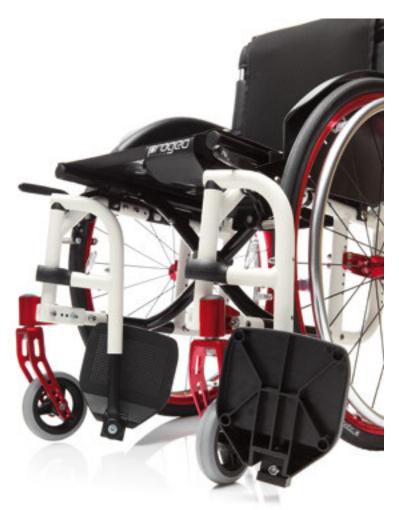

# EXELLE VARIO

Renewed and lightened, compact and elegant, Exelle Vario is equipped with a very functional system to swing the footplates inwardly/outwardly or simply remove them.

Fully customisable with a wide range of colours and accessories available.

### EXELLE VARIO

Easy-to-operate footplate lock lever.

3 frame angles for the removable footplates:  $95\ensuremath{^\circ}$ 

Removable and swing-away (inwardly/outwardly) footplates.

110°.

120°.