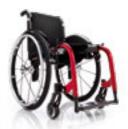

# EXELLE VARIO

Renewed and lightened, compact and elegant, Exelle Vario is equipped with a very functional system to swing the footplates inwardly/outwardly or simply remove them.

Fully customisable with a wide range of colours and accessories available.

SET COLOURS (REAR WHEELS AND FORKS)

TYPOLOGY: Ultra light wheelchair with cross brace folding system for indoor and outdoor use. Product's technical data - see page 49

### EXELLE VARIO

Easy-to-operate footplate lock lever.

3 frame angles for the removable footplates:  $95\ensuremath{^\circ}$ 

Removable and swing-away (inwardly/outwardly) footplates.

110°.

120°.