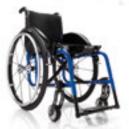

# EXELLE VARIO

Renewed and lightened, compact and elegant, Exelle Vario is equipped with a very functional system to swing the footplates inwardly/outwardly or simply remove them.

Fully customisable with a wide range of colours and accessories available.

SET COLOURS (REAR WHEELS AND FORKS)

TYPOLOGY: Ultra light wheelchair with cross brace folding system for indoor and outdoor use. Product's technical data - see page 49