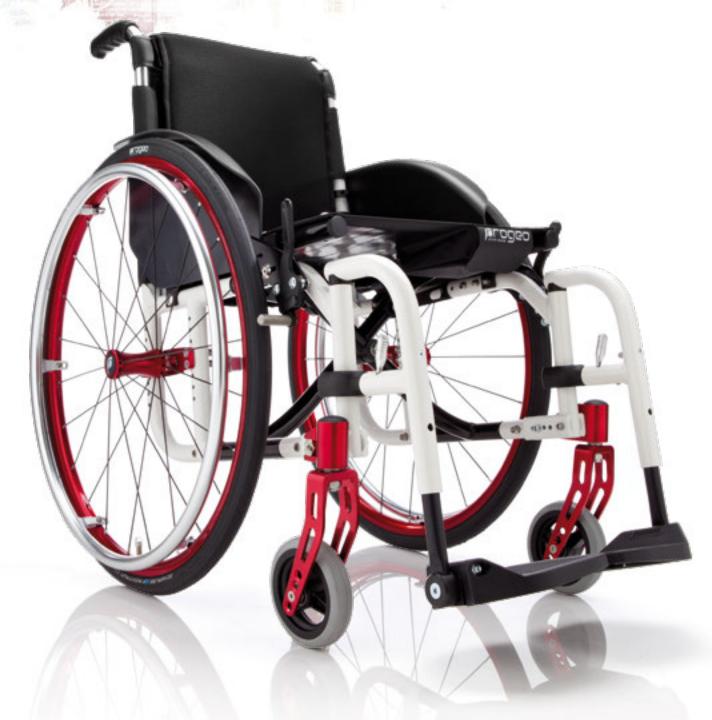

# EXELLE VARIO

Renewed and lightened, compact and elegant, Exelle Vario is equipped with a very functional system to swing the footplates inwardly/outwardly or simply remove them.

Fully customisable with a wide range of colours and accessories available.

### EXELLE VARIO

Easy-to-operate footplate lock lever.

3 frame angles for the removable footplates:  $95\ensuremath{^\circ}$ 

Removable and swing-away (inwardly/outwardly) footplates.

110°.

120°.