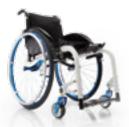

# EXELLE VARIO

Renewed and lightened, compact and elegant, Exelle Vario is equipped with a very functional system to swing the footplates inwardly/outwardly or simply remove them.

Fully customisable with a wide range of colours and accessories available.

SET COLOURS (REAR WHEELS AND FORKS)

TYPOLOGY: Ultra light wheelchair with cross brace folding system for indoor and outdoor use. Product's technical data - see page 49

### EXELLE VARIO

Easy-to-operate footplate lock lever.

3 frame angles for the removable footplates:  $95\ensuremath{^\circ}$ 

Removable and swing-away (inwardly/outwardly) footplates.

110°.

120°.