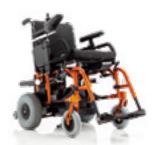

# EXELLE VARIO

Renewed and lightened, compact and elegant, Exelle Vario is equipped with a very functional system to swing the footplates inwardly/outwardly or simply remove them.

Fully customisable with a wide range of colours and accessories available.

### EXELLE VARIO

Easy-to-operate footplate lock lever.

3 frame angles for the removable footplates:  $95\ensuremath{^\circ}$ 

Removable and swing-away (inwardly/outwardly) footplates.

110°.

120°.