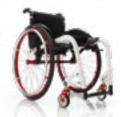

SET COLOURS (REAR WHEELS AND FORKS)

TYPOLOGY: Ultra light wheelchair with cross brace folding system for indoor and outdoor use. Product's technical data - see page 49