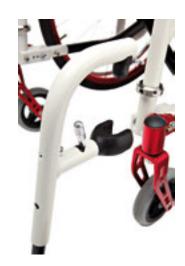

### EXELLE VARIO

Easy-to-operate footplate lock lever.

3 frame angles for the removable footplates:  $95\ensuremath{^\circ}$ 

Removable and swing-away (inwardly/outwardly) footplates.

110°.

120°.