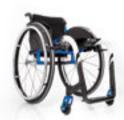

# EXELLE VARIO

Renewed and lightened, compact and elegant, Exelle Vario is equipped with a very functional system to swing the footplates inwardly/outwardly or simply remove them.

Fully customisable with a wide range of colours and accessories available.

SET COLOURS (REAR WHEELS AND FORKS)

TYPOLOGY: Ultra light wheelchair with cross brace folding system for indoor and outdoor use. Product's technical data - see page 49

### EXELLE VARIO

Easy-to-operate footplate lock lever.

3 frame angles for the removable footplates:  $95\ensuremath{^\circ}$ 

Removable and swing-away (inwardly/outwardly) footplates.

110°.

120°.