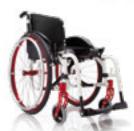

### EXELLE VARIO

Easy-to-operate footplate lock lever.

3 frame angles for the removable footplates:  $95\ensuremath{^\circ}$ 

Removable and swing-away (inwardly/outwardly) footplates.

110°.

120°.