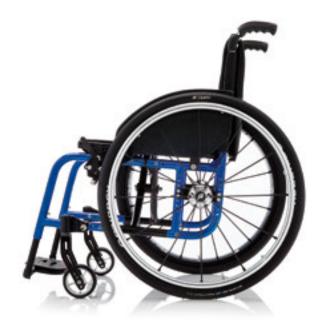

### EXELLE



One of the first wheelchairs born from PROGEO, still current for its harmonious shapes and proved resistance and reliability. Thanks to new technical solutions, this model is renewed once again through a more dynamic and slender design. The structure keeps its original resistance but its weight results nearly 2 kg lower than the former version.



SET COLOURS (REAR WHEELS AND FORKS)

TYPOLOGY: Ultra light wheelchair with cross brace folding system for indoor and outdoor use. Product's technical data – see page 49





Standard frame version available with 2 front angles and 3 lengths.

Dynamic rear frame version (optional) with multi-adjustment rear wheel jointed plate, backrest angle adjustment and mudguard with rotative adjustment system.



 $\ensuremath{\mathsf{T-MAX}}$  brushed titanium frame version (optional). Maximum resistance and consistent weight reduction.



Extremely compact when folded.

## TECHNICAL DATA PROGEO WHEELCHAIRS









|                                                     | JOKER                                        | JOKER EVOLUTION                              | JOKER ENERGY                                          | NOIR                                                  |
|-----------------------------------------------------|-----------------------------------------