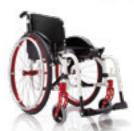

### EXELLE

One of the first wheelchairs born from PROGEO, still current for its harmonious shapes and proved resistance and reliability. Thanks to new technical solutions, this model is renewed once again through a more dynamic and slender design. The structure keeps its original resistance but its weight results nearly 2 kg lower than the former version.

SET COLOURS (REAR WHEELS AND FORKS)

TYPOLOGY: Ultra light wheelchair with cross brace folding system for indoor and outdoor use. Product's technical data – see page 49

Standard frame version available with 2 front angles and 3 lengths.

Dynamic rear frame version (optional) with multi-adjustment rear wheel jointed plate, backrest angle adjustment and mudguard with rotative adjustment system.

 $\ensuremath{\mathsf{T-MAX}}$  brushed titanium frame version (optional). Maximum resistance and consistent weight reduction.

Extremely compact when folded.