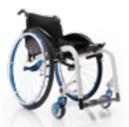

### EXELLE

One of the first wheelchairs born from PROGEO, still current for its harmonious shapes and proved resistance and reliability. Thanks to new technical solutions, this model is renewed once again through a more dynamic and slender design. The structure keeps its original resistance but its weight results nearly 2 kg lower than the former version.

SET COLOURS (REAR WHEELS AND FORKS)

TYPOLOGY: Ultra light wheelchair with cross brace folding system for indoor and outdoor use. Product's technical data – see page 49

Standard frame version available with 2 front angles and 3 lengths.

Dynamic rear frame version (optional) with multi-adjustment rear wheel jointed plate, backrest angle adjustment and mudguard with rotative adjustment system.

 $\ensuremath{\mathsf{T-MAX}}$  brushed titanium frame version (optional). Maximum resistance and consistent weight reduction.

Extremely compact when folded.