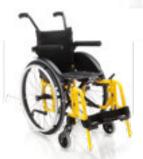

### EXELLE

One of the first wheelchairs born from PROGEO, still current for its harmonious shapes and proved resistance and reliability. Thanks to new technical solutions, this model is renewed once again through a more dynamic and slender design. The structure keeps its original resistance but its weight results nearly 2 kg lower than the former version.

SET COLOURS (REAR WHEELS AND FORKS)

TYPOLOGY: Ultra light wheelchair with cross brace folding system for indoor and outdoor use. Product's technical data – see page 49

Standard frame version available with 2 front angles and 3 lengths.

Dynamic rear frame version (optional) with multi-adjustment rear wheel jointed plate, backrest angle adjustment and mudguard with rotative adjustment system.

 $\ensuremath{\mathsf{T-MAX}}$  brushed titanium frame version (optional). Maximum resistance and consistent weight reduction.

Extremely compact when folded.