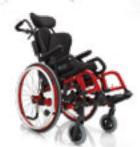

## TECHNICAL DATA PROGEO WHEELCHAIRS

|                                                     | JOKER                                        | JOKER EVOLUTION                              | JOKER ENERGY                                          | NOIR                                                  |
|-----------------------------------------------------|----------------------------------------------|----------------------------------------------|-------------------------------------------------------|-------------------------------------------------------|
| TYPOLOGY                                            | ULTRALIGHT RIGID<br>(folding backrest)       | ULTRALIGHT RIGID<br>(folding backrest)       | ULTRALIGHT RIGID<br>(folding backrest)                | ULTRALIGHT RIGID<br>(folding backrest)                |
| SEAT WIDTH                                          | 33 36 39 42 45 48 cm                         | 33 36 39 42 45 cm                            | 33 36 39 42 45 48 cm                                  | 33 36 39 42 45 cm                                     |
| SEAT DEPTH                                          | 35 37.5 40 42.5 45 47.5 50 cm                | 35 37.5 40 42.5 45 47.5 cm                   | 35 37.5 40 42.5 45 47.5 50 cm                         | 35 37.5 40 42.5 45 47.5 cm                            |
| FOOTPLATE DISTANCE                                  | from 35 to 54 cm<br>(adjustable)             | from 35 to 54 cm<br>(adjustable)             | made-to-measure                                       | made-to-measure                                       |
| BACKREST HEIGHT                                     | from 24.5 to 47 cm<br>(adjustable)           | from 24.5 to 47 cm<br>(adjustable)           | from 24.5 to 47 cm<br>(adjustable)                    | from 24.5 to 47 cm<br>(adjustable)                    |
| BACKREST ANGLE                                      | from 74° to 94°<br>(adjustable)              | from 74° to 94°<br>(adjustable)              | from 74° to 94°<br>(adjustable)                       | from 74° to 94°<br>(adjustable)                       |
| CAMBER                                              | 0° 2° 4°                                     | 0° 2° 4°                                     | 0° 2° 4° 8° 12°                                       | 0° 2° 4°                                              |
| FRONT HEIGHT                                        | from 40 to 56 cm<br>(adjustable)             | from 40 to 56 cm<br>(adjustable)             | from 36 to 54 cm<br>(made-to-measure, NOT adjustable) | from 44 to 54 cm<br>(made-to-measure, NOT adjustable) |
| REAR HEIGHT                                         | from 38 to 46 cm<br>(adjustable)             | from 38 to 46 cm<br>(adjustable)             | from 36 to 52 cm<br>(made-to-measure, NOT adjustable) | from 37 to 48 cm<br>(made-to-measure, NOT adjustable) |
| FRONT FRAME ANGLE                                   | Aluminium 85° 90° 100°<br>Carbon 85° 90° 95° | Aluminium 85° 90° 100°<br>Carbon 85° 90° 95° | made-to-measure                                       | 85° 90° 95°                                           |
| TOTAL WIDTH                                         | seat width + 17 cm<br>( with 0° camber)      | seat width + 17 cm<br>( with 0° camber)      | seat width + 17 cm<br>( with 0° camber)               | seat width + 17 cm<br>( with 0° camber)               |
| TOTAL LENGTH (standard configuration)               | 88 cm approx.                                | 88 cm approx.                                | 85 cm approx.                                         | 85 cm approx.                                         |
| WHEELCHAIR'S WEIGHT (lightest configuration)        | starting from 8.5 kg approx.                 | starting from 7.9 kg approx.                 | starting from 7.3 kg approx.                          | starting from 6.6 kg approx.                          |
| WEIGHT WITHOUT REAR WHEELS (lightest configuration) | starting from 5.9 kg approx.                 | starting from 5.3 kg approx.                 | starting from 4.7 kg approx.                          | starting from da 4.0 kg approx.                       |
| MAXIMUM LOAD                                        | 125 kg                                       | 125 kg                                       | 140 kg                                                | 125 kg                                                |
| ENCUMBRANCE<br>(folded wheelchair)                  |                                              |                                              |                                                       |                                                       |
| TILT IN SPACE                                       |                                              |                                              |                                                       |                                                       |
| POWER UNIT                                          |                                              |                                              |                                                       |                                                       |