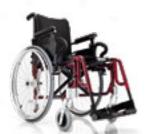

### EXELLE

One of the first wheelchairs born from PROGEO, still current for its harmonious shapes and proved resistance and reliability. Thanks to new technical solutions, this model is renewed once again through a more dynamic and slender design. The structure keeps its original resistance but its weight results nearly 2 kg lower than the former version.

SET COLOURS (REAR WHEELS AND FORKS)

TYPOLOGY: Ultra light wheelchair with cross brace folding system for indoor and outdoor use. Product's technical data – see page 49

Standard frame version available with 2 front angles and 3 lengths.

Dynamic rear frame version (optional) with multi-adjustment rear wheel jointed plate, backrest angle adjustment and mudguard with rotative adjustment system.

 $\ensuremath{\mathsf{T-MAX}}$  brushed titanium frame version (optional). Maximum resistance and consistent weight reduction.

Extremely compact when folded.