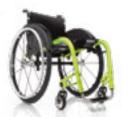

### EXELLE

One of the first wheelchairs born from PROGEO, still current for its harmonious shapes and proved resistance and reliability. Thanks to new technical solutions, this model is renewed once again through a more dynamic and slender design. The structure keeps its original resistance but its weight results nearly 2 kg lower than the former version.

SET COLOURS (REAR WHEELS AND FORKS)

TYPOLOGY: Ultra light wheelchair with cross brace folding system for indoor and outdoor use. Product's technical data – see page 49

Standard frame version available with 2 front angles and 3 lengths.

Dynamic rear frame version (optional) with multi-adjustment rear wheel jointed plate, backrest angle adjustment and mudguard with rotative adjustment system.

 $\ensuremath{\mathsf{T-MAX}}$  brushed titanium frame version (optional). Maximum resistance and consistent weight reduction.

Extremely compact when folded.