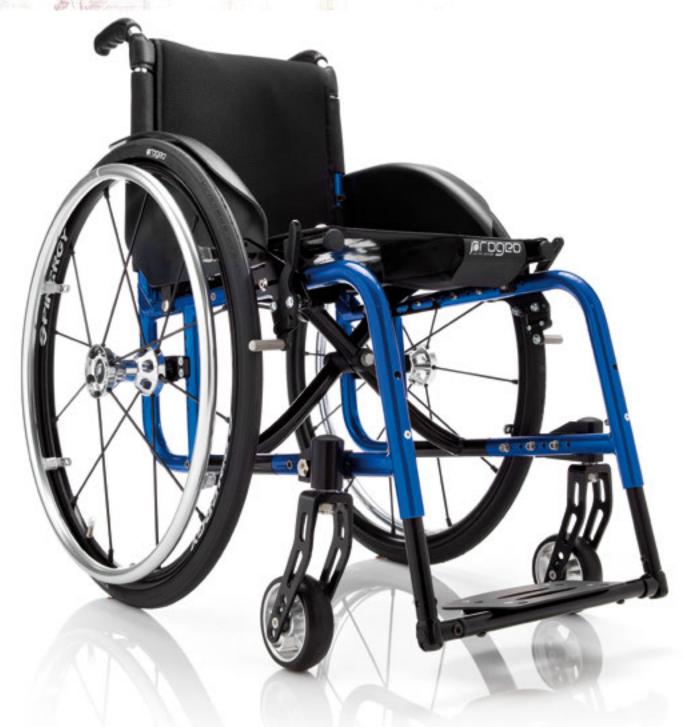

### EXELLE

One of the first wheelchairs born from PROGEO, still current for its harmonious shapes and proved resistance and reliability. Thanks to new technical solutions, this model is renewed once again through a more dynamic and slender design. The structure keeps its original resistance but its weight results nearly 2 kg lower than the former version.

SET COLOURS (REAR WHEELS AND FORKS)

TYPOLOGY: Ultra light wheelchair with cross brace folding system for indoor and outdoor use. Product's technical data – see page 49

Standard frame version available with 2 front angles and 3 lengths.

Dynamic rear frame version (optional) with multi-adjustment rear wheel jointed plate, backrest angle adjustment and mudguard with rotative adjustment system.

 $\ensuremath{\mathsf{T-MAX}}$  brushed titanium frame version (optional). Maximum resistance and consistent weight reduction.

Extremely compact when folded.