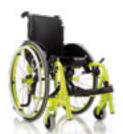

### EXELLE

One of the first wheelchairs born from PROGEO, still current for its harmonious shapes and proved resistance and reliability. Thanks to new technical solutions, this model is renewed once again through a more dynamic and slender design. The structure keeps its original resistance but its weight results nearly 2 kg lower than the former version.

SET COLOURS (REAR WHEELS AND FORKS)

TYPOLOGY: Ultra light wheelchair with cross brace folding system for indoor and outdoor use. Product's technical data – see page 49

Standard frame version available with 2 front angles and 3 lengths.

Dynamic rear frame version (optional) with multi-adjustment rear wheel jointed plate, backrest angle adjustment and mudguard with rotative adjustment system.

 $\ensuremath{\mathsf{T-MAX}}$  brushed titanium frame version (optional). Maximum resistance and consistent weight reduction.

Extremely compact when folded.