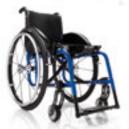

### EXELLE

One of the first wheelchairs born from PROGEO, still current for its harmonious shapes and proved resistance and reliability. Thanks to new technical solutions, this model is renewed once again through a more dynamic and slender design. The structure keeps its original resistance but its weight results nearly 2 kg lower than the former version.

SET COLOURS (REAR WHEELS AND FORKS)

TYPOLOGY: Ultra light wheelchair with cross brace folding system for indoor and outdoor use. Product's technical data – see page 49

Standard frame version available with 2 front angles and 3 lengths.

Dynamic rear frame version (optional) with multi-adjustment rear wheel jointed plate, backrest angle adjustment and mudguard with rotative adjustment system.

 $\ensuremath{\mathsf{T-MAX}}$  brushed titanium frame version (optional). Maximum resistance and consistent weight reduction.

Extremely compact when folded.