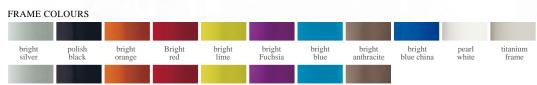

SET COLOURS (REAR WHEELS AND FORKS)

TYPOLOGY: Ultra light wheelchair with cross brace folding system for indoor and outdoor use. Product's technical data – see page 49

Standard frame version available with 2 front angles and 3 lengths.