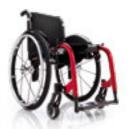

### EXELLE

One of the first wheelchairs born from PROGEO, still current for its harmonious shapes and proved resistance and reliability. Thanks to new technical solutions, this model is renewed once again through a more dynamic and slender design. The structure keeps its original resistance but its weight results nearly 2 kg lower than the former version.

SET COLOURS (REAR WHEELS AND FORKS)

TYPOLOGY: Ultra light wheelchair with cross brace folding system for indoor and outdoor use. Product's technical data – see page 49

Standard frame version available with 2 front angles and 3 lengths.

Dynamic rear frame version (optional) with multi-adjustment rear wheel jointed plate, backrest angle adjustment and mudguard with rotative adjustment system.

 $\ensuremath{\mathsf{T-MAX}}$  brushed titanium frame version (optional). Maximum resistance and consistent weight reduction.

Extremely compact when folded.