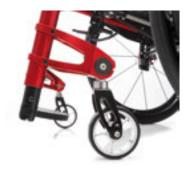

Extremely compact frame and minimum encumbrance, easy to load it in a car.

Wide range of adjustment:

- rear height backrest heightsetting backrest angle.

Syncro Motion Folding Axle, innovative Progeo concept.

Sliding front height adjustment with standard fork support.

Sliding front height adjustment with fork with integrated spirit level (free option).

Sliding front height adjustment with new fork support (free option).