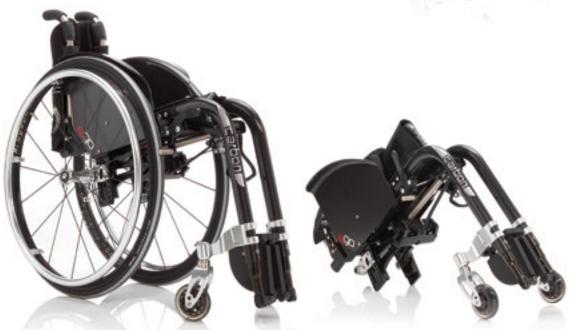

Extremely compact frame and minimum encumbrance, easy to load it in a car.

Wide range of adjustment:

- rear height backrest heightsetting backrest angle.

Syncro Motion Folding Axle, innovative Progeo concept.