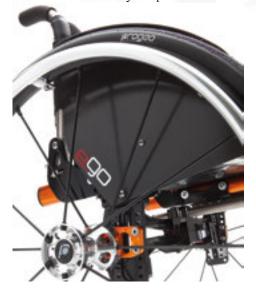

Extremely compact frame and minimum encumbrance, easy to load it in a car.

Wide range of adjustment:

- rear height backrest heightsetting backrest angle.

Syncro Motion Folding Axle, innovative Progeo concept.