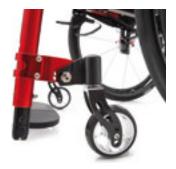

Sliding front height adjustment with standard fork support.

Sliding front height adjustment with fork with integrated spirit level (free option).

Sliding front height adjustment with new fork support (free option).