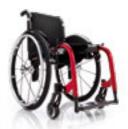

### EGO

When design and technology meets, a brilliant reality comes to life....."EGO", the new concept of active wheelchair by PROGEO. Innovative open/close easy-to-use system and unbeatable rigidness for a extremely light folding wheelchair (less than 10kg in the lightest configuration).

Ultra light aluminium alloy or carbon fibre elliptical frame tubes, extremely reduced encumbrance...these are but a few of a TOP range model's features.

SET COLOURS (rear wheels and forks)

TYPOLOGY: Ultra light wheelchair with folding axles system for indoor and outdoor use. Product's technical data - see page 49

Extremely compact frame and minimum encumbrance, easy to load it in a car.

Wide range of adjustment:

- rear height backrest heightsetting backrest angle.

Syncro Motion Folding Axle, innovative Progeo concept.