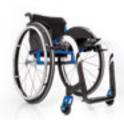

### EGO

When design and technology meets, a brilliant reality comes to life....."EGO", the new concept of active wheelchair by PROGEO. Innovative open/close easy-to-use system and unbeatable rigidness for a extremely light folding wheelchair (less than 10kg in the lightest configuration).

Ultra light aluminium alloy or carbon fibre elliptical frame tubes, extremely reduced encumbrance...these are but a few of a TOP range model's features.

SET COLOURS (rear wheels and forks)

TYPOLOGY: Ultra light wheelchair with folding axles system for indoor and outdoor use. Product's technical data - see page 49

Extremely compact frame and minimum encumbrance, easy to load it in a car.

Wide range of adjustment:

- rear height backrest heightsetting backrest angle.

Syncro Motion Folding Axle, innovative Progeo concept.