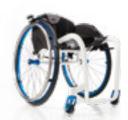

### EGO

When design and technology meets, a brilliant reality comes to life....."EGO", the new concept of active wheelchair by PROGEO. Innovative open/close easy-to-use system and unbeatable rigidness for a extremely light folding wheelchair (less than 10kg in the lightest configuration).

Ultra light aluminium alloy or carbon fibre elliptical frame tubes, extremely reduced encumbrance...these are but a few of a TOP range model's features.

SET COLOURS (rear wheels and forks)

TYPOLOGY: Ultra light wheelchair with folding axles system for indoor and outdoor use. Product's technical data - see page 49