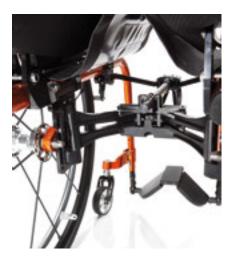

Extremely compact frame and minimum encumbrance, easy to load it in a car.

Wide range of adjustment:

- rear height backrest heightsetting backrest angle.

Syncro Motion Folding Axle, innovative Progeo concept.