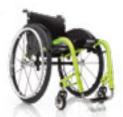

### EGO

When design and technology meets, a brilliant reality comes to life....."EGO", the new concept of active wheelchair by PROGEO. Innovative open/close easy-to-use system and unbeatable rigidness for a extremely light folding wheelchair (less than 10kg in the lightest configuration).

Ultra light aluminium alloy or carbon fibre elliptical frame tubes, extremely reduced encumbrance...these are but a few of a TOP range model's features.

SET COLOURS (rear wheels and forks)

TYPOLOGY: Ultra light wheelchair with folding axles system for indoor and outdoor use. Product's technical data - see page 49