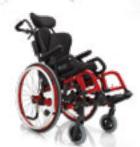

### EGO

When design and technology meets, a brilliant reality comes to life....."EGO", the new concept of active wheelchair by PROGEO. Innovative open/close easy-to-use system and unbeatable rigidness for a extremely light folding wheelchair (less than 10kg in the lightest configuration).

Ultra light aluminium alloy or carbon fibre elliptical frame tubes, extremely reduced encumbrance...these are but a few of a TOP range model's features.

SET COLOURS (rear wheels and forks)

TYPOLOGY: Ultra light wheelchair with folding axles system for indoor and outdoor use. Product's technical data - see page 49

Extremely compact frame and minimum encumbrance, easy to load it in a car.

Wide range of adjustment:

- rear height backrest heightsetting backrest angle.

Syncro Motion Folding Axle, innovative Progeo concept.

Sliding front height adjustment with standard fork support.

Sliding front height adjustment with fork with integrated spirit level (free option).

Sliding front height adjustment with new fork support (free option).