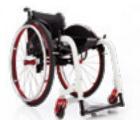

### EGO

When design and technology meets, a brilliant reality comes to life....."EGO", the new concept of active wheelchair by PROGEO. Innovative open/close easy-to-use system and unbeatable rigidness for a extremely light folding wheelchair (less than 10kg in the lightest configuration).

Ultra light aluminium alloy or carbon fibre elliptical frame tubes, extremely reduced encumbrance...these are but a few of a TOP range model's features.

SET COLOURS (rear wheels and forks)

TYPOLOGY: Ultra light wheelchair with folding axles system for indoor and outdoor use. Product's technical data - see page 49

Extremely compact frame and minimum encumbrance, easy to load it in a car.

Wide range of adjustment:

- rear height backrest heightsetting backrest angle.

Syncro Motion Folding Axle, innovative Progeo concept.