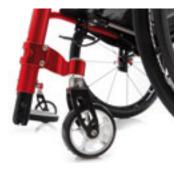

Sliding front height adjustment with standard fork support.

Sliding front height adjustment with fork with integrated spirit level (free option).

Sliding front height adjustment with new fork support (free option).