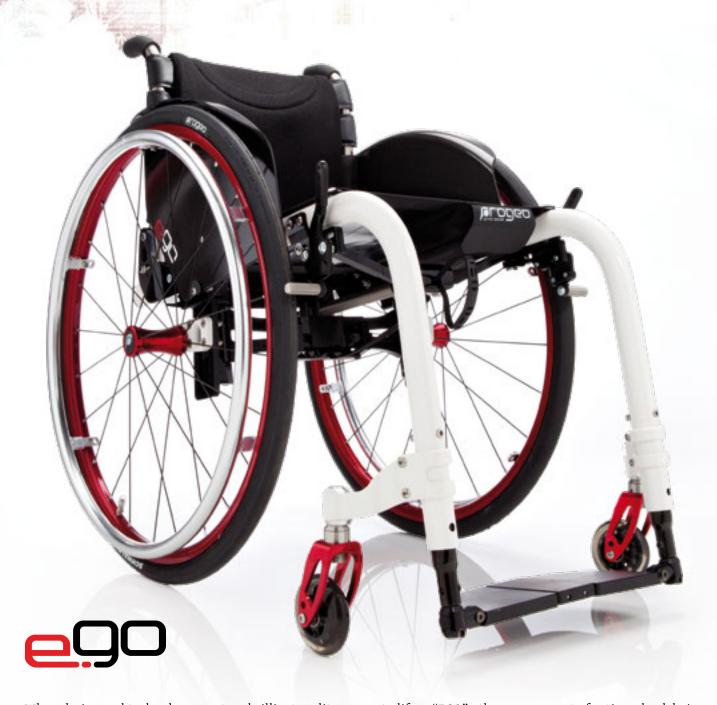

### EGO

When design and technology meets, a brilliant reality comes to life....."EGO", the new concept of active wheelchair by PROGEO. Innovative open/close easy-to-use system and unbeatable rigidness for a extremely light folding wheelchair (less than 10kg in the lightest configuration).

Ultra light aluminium alloy or carbon fibre elliptical frame tubes, extremely reduced encumbrance...these are but a few of a TOP range model's features.

SET COLOURS (rear wheels and forks)

TYPOLOGY: Ultra light wheelchair with folding axles system for indoor and outdoor use. Product's technical data - see page 49

Extremely compact frame and minimum encumbrance, easy to load it in a car.

Wide range of adjustment:

- rear height backrest heightsetting backrest angle.

Syncro Motion Folding Axle, innovative Progeo concept.

Sliding front height adjustment with standard fork support.

Sliding front height adjustment with fork with integrated spirit level (free option).

Sliding front height adjustment with new fork support (free option).