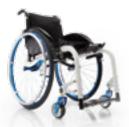

### EGO

When design and technology meets, a brilliant reality comes to life....."EGO", the new concept of active wheelchair by PROGEO. Innovative open/close easy-to-use system and unbeatable rigidness for a extremely light folding wheelchair (less than 10kg in the lightest configuration).

Ultra light aluminium alloy or carbon fibre elliptical frame tubes, extremely reduced encumbrance...these are but a few of a TOP range model's features.

SET COLOURS (rear wheels and forks)

TYPOLOGY: Ultra light wheelchair with folding axles system for indoor and outdoor use. Product's technical data - see page 49

Extremely compact frame and minimum encumbrance, easy to load it in a car.

Wide range of adjustment:

- rear height backrest heightsetting backrest angle.

Syncro Motion Folding Axle, innovative Progeo concept.