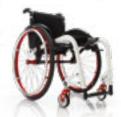

### EGO

When design and technology meets, a brilliant reality comes to life....."EGO", the new concept of active wheelchair by PROGEO. Innovative open/close easy-to-use system and unbeatable rigidness for a extremely light folding wheelchair (less than 10kg in the lightest configuration).

Ultra light aluminium alloy or carbon fibre elliptical frame tubes, extremely reduced encumbrance...these are but a few of a TOP range model's features.

SET COLOURS (rear wheels and forks)

TYPOLOGY: Ultra light wheelchair with folding axles system for indoor and outdoor use. Product's technical data - see page 49