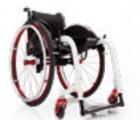

### BASIC LIGHT

The evolution of the Basic Light project has reached undisputable levels of excellence with Basic Light Plus and its particularly adaptable and fully equipped frame. This model offers a very high level of quality characteristics, manoeuvrability and lightness, unique in its kind.

#### Plus configuration:

- Flip-up armrests, swing away, removable, height and depth adjustable
- Transit wheels for narrow passages (free option)
- Anti tippers (free option)

- Tipping aid (free option)
- Backrest with adjustable Velcro straps and padded transpiring upholstery
- Height and inclination adjustable backrest
- Removable and swing away footrest
- Angle adjustable footrest plate.

TYPOLOGY: Light wheelchair with cross brace folding system for indoor and outdoor use. Product's technical data - see page 50

Plus configuration with one arm drive (optional).

Plus configuration with elevating footrests (optional).