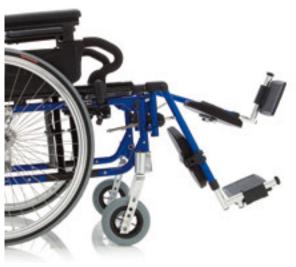

Swing away (outwardly) and removable footrests with easy-to-use system. Front height adjustment.

Wide range of adjustment:
• backrest angle (+6°, 0°, -6°)
• setting (also for amputees)
• rear height (7 positions).