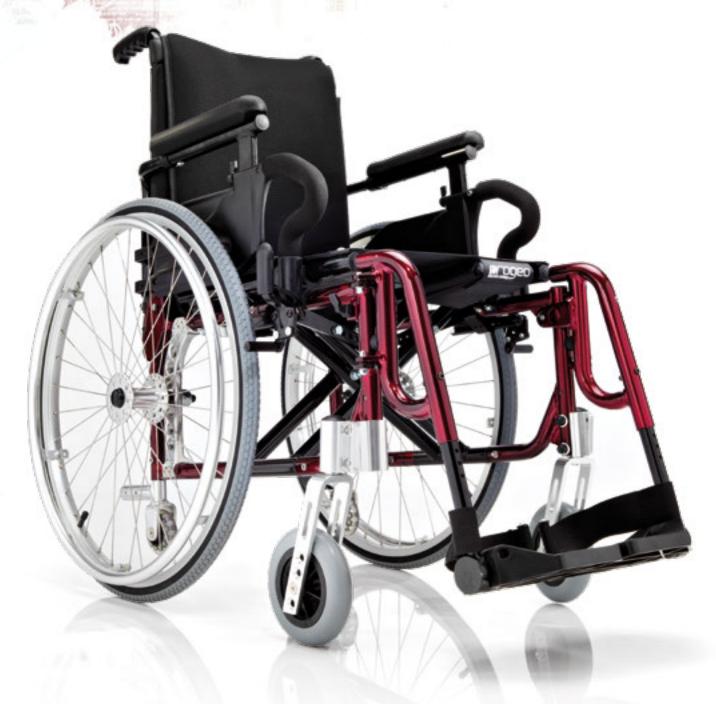

### BASIC LIGHT

The evolution of the Basic Light project has reached undisputable levels of excellence with Basic Light Plus and its particularly adaptable and fully equipped frame. This model offers a very high level of quality characteristics, manoeuvrability and lightness, unique in its kind.

#### Plus configuration:

- Flip-up armrests, swing away, removable, height and depth adjustable
- Transit wheels for narrow passages (free option)
- Anti tippers (free option)

- Tipping aid (free option)
- Backrest with adjustable Velcro straps and padded transpiring upholstery
- Height and inclination adjustable backrest
- Removable and swing away footrest
- Angle adjustable footrest plate.

TYPOLOGY: Light wheelchair with cross brace folding system for indoor and outdoor use. Product's technical data - see page 50

Plus configuration with one arm drive (optional).

Plus configuration with elevating footrests (optional).