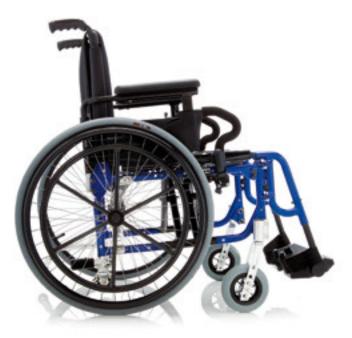

TYPOLOGY: Light wheelchair with cross brace folding system for indoor and outdoor use. Product's technical data - see page 50

Plus configuration with one arm drive (optional).

Plus configuration with elevating footrests (optional).

Swing away (outwardly) and removable footrests with easy-to-use system. Front height adjustment.

Wide range of adjustment:
• backrest angle (+6°, 0°, -6°)
• setting (also for amputees)
• rear height (7 positions).