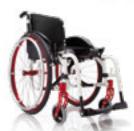

### BASIC LIGHT

The evolution of the Basic Light project has reached undisputable levels of excellence with Basic Light Plus and its particularly adaptable and fully equipped frame. This model offers a very high level of quality characteristics, manoeuvrability and lightness, unique in its kind.

#### Plus configuration:

- Flip-up armrests, swing away, removable, height and depth adjustable
- Transit wheels for narrow passages (free option)
- Anti tippers (free option)

- Tipping aid (free option)
- Backrest with adjustable Velcro straps and padded transpiring upholstery
- Height and inclination adjustable backrest
- Removable and swing away footrest
- Angle adjustable footrest plate.

Swing away (outwardly) and removable footrests with easy-to-use system. Front height adjustment.

Wide range of adjustment:
• backrest angle (+6°, 0°, -6°)
• setting (also for amputees)
• rear height (7 positions).