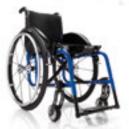

### BASIC LIGHT

The evolution of the Basic Light project has reached undisputable levels of excellence with Basic Light Plus and its particularly adaptable and fully equipped frame. This model offers a very high level of quality characteristics, manoeuvrability and lightness, unique in its kind.

#### Plus configuration:

- Flip-up armrests, swing away, removable, height and depth adjustable
- Transit wheels for narrow passages (free option)
- Anti tippers (free option)

- Tipping aid (free option)
- Backrest with adjustable Velcro straps and padded transpiring upholstery
- Height and inclination adjustable backrest
- Removable and swing away footrest
- Angle adjustable footrest plate.

TYPOLOGY: Light wheelchair with cross brace folding system for indoor and outdoor use. Product's technical data - see page 50

Plus configuration with one arm drive (optional).

Plus configuration with elevating footrests (optional).