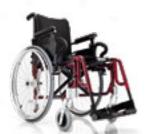

### BASIC LIGHT

The evolution of the Basic Light project has reached undisputable levels of excellence with Basic Light Plus and its particularly adaptable and fully equipped frame. This model offers a very high level of quality characteristics, manoeuvrability and lightness, unique in its kind.

#### Plus configuration:

- Flip-up armrests, swing away, removable, height and depth adjustable
- Transit wheels for narrow passages (free option)
- Anti tippers (free option)

- Tipping aid (free option)
- Backrest with adjustable Velcro straps and padded transpiring upholstery
- Height and inclination adjustable backrest
- Removable and swing away footrest
- Angle adjustable footrest plate.

Swing away (outwardly) and removable footrests with easy-to-use system. Front height adjustment.

Wide range of adjustment:
• backrest angle (+6°, 0°, -6°)
• setting (also for amputees)
• rear height (7 positions).