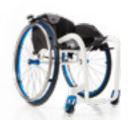

### BASIC LIGHT

The evolution of the Basic Light project has reached undisputable levels of excellence with Basic Light Plus and its particularly adaptable and fully equipped frame. This model offers a very high level of quality characteristics, manoeuvrability and lightness, unique in its kind.

#### Plus configuration:

- Flip-up armrests, swing away, removable, height and depth adjustable
- Transit wheels for narrow passages (free option)
- Anti tippers (free option)

- Tipping aid (free option)
- Backrest with adjustable Velcro straps and padded transpiring upholstery
- Height and inclination adjustable backrest
- Removable and swing away footrest
- Angle adjustable footrest plate.

TYPOLOGY: Light wheelchair with cross brace folding system for indoor and outdoor use. Product's technical data - see page 50

Plus configuration with one arm drive (optional).

Plus configuration with elevating footrests (optional).