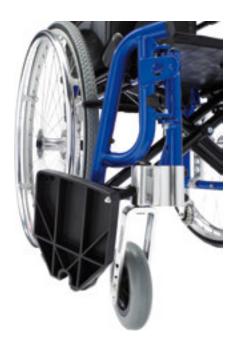

#### Plus configuration:

- Flip-up armrests, swing away, removable, height and depth adjustable
- Transit wheels for narrow passages (free option)
- Anti tippers (free option)

- Tipping aid (free option)
- Backrest with adjustable Velcro straps and padded transpiring upholstery
- Height and inclination adjustable backrest
- Removable and swing away footrest
- Angle adjustable footrest plate.

Swing away (outwardly) and removable footrests with easy-to-use system. Front height adjustment.

Wide range of adjustment:
• backrest angle (+6°, 0°, -6°)
• setting (also for amputees)
• rear height (7 positions).