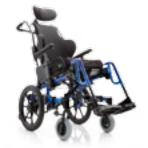

### BASIC LIGHT

The evolution of the Basic Light project has reached undisputable levels of excellence with Basic Light Plus and its particularly adaptable and fully equipped frame. This model offers a very high level of quality characteristics, manoeuvrability and lightness, unique in its kind.

#### Plus configuration:

- Flip-up armrests, swing away, removable, height and depth adjustable
- Transit wheels for narrow passages (free option)
- Anti tippers (free option)

- Tipping aid (free option)
- Backrest with adjustable Velcro straps and padded transpiring upholstery
- Height and inclination adjustable backrest
- Removable and swing away footrest
- Angle adjustable footrest plate.

TYPOLOGY: Light wheelchair with cross brace folding system for indoor and outdoor use. Product's technical data - see page 50

Plus configuration with one arm drive (optional).

Plus configuration with elevating footrests (optional).

Swing away (outwardly) and removable footrests with easy-to-use system. Front height adjustment.

Wide range of adjustment:
• backrest angle (+6°, 0°, -6°)
• setting (also for amputees)
• rear height (7 positions).