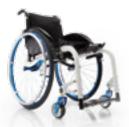

### BASIC LIGHT

The evolution of the Basic Light project has reached undisputable levels of excellence with Basic Light Plus and its particularly adaptable and fully equipped frame. This model offers a very high level of quality characteristics, manoeuvrability and lightness, unique in its kind.

#### Plus configuration:

- Flip-up armrests, swing away, removable, height and depth adjustable
- Transit wheels for narrow passages (free option)
- Anti tippers (free option)

- Tipping aid (free option)
- Backrest with adjustable Velcro straps and padded transpiring upholstery
- Height and inclination adjustable backrest
- Removable and swing away footrest
- Angle adjustable footrest plate.

TYPOLOGY: Light wheelchair with cross brace folding system for indoor and outdoor use. Product's technical data - see page 50

Plus configuration with one arm drive (optional).

Plus configuration with elevating footrests (optional).