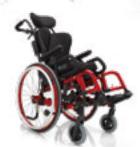

## TECHNICAL DATA PROGEO WHEELCHAIRS

|                                                     | JOKER                                        | JOKER EVOLUTION                              | JOKER ENERGY                                          | NOIR                                                  |
|-----------------------------------------------------|----------------------------------------------|----------------------------------------------|-------------------------------------------------------|-------------------------------------------------------|
| TYPOLOGY                                            | ULTRALIGHT RIGID<br>(folding backrest)       | ULTRALIGHT RIGID<br>(folding backrest)       | ULTRALIGHT RIGID<br>(folding backrest)                | ULTRALIGHT RIGID<br>(folding backrest)                |
| SEAT WIDTH                                          | 33 36 39 42 45 48 cm                         | 33 36 39 42 45 cm                            | 33 36 39 42 45 48 cm                                  | 33 36 39 42 45 cm                                     |
| SEAT DEPTH                                          | 35 37.5 40 42.5 45 47.5 50 cm                | 35 37.5 40 42.5 45 47.5 cm                   | 35 37.5 40 42.5 45 47.5 50 cm                         | 35 37.5 40 42.5 45 47.5 cm                            |
| FOOTPLATE DISTANCE                                  | from 35 to 54 cm<br>(adjustable)             | from 35 to 54 cm<br>(adjustable)             | made-to-measure                                       | made-to-measure                                       |
| BACKREST HEIGHT                                     | from 24.5 to 47 cm<br>(adjustable)           | from 24.5 to 47 cm<br>(adjustable)           | from 24.5 to 47 cm<br>(adjustable)                    | from 24.5 to 47 cm<br>(adjustable)                    |
| BACKREST ANGLE                                      | from 74° to 94°<br>(adjustable)              | from 74° to 94°<br>(adjustable)              | from 74° to 94°<br>(adjustable)                       | from 74° to 94°<br>(adjustable)                       |
| CAMBER                                              | 0° 2° 4°                                     | 0° 2° 4°                                     | 0° 2° 4° 8° 12°                                       | 0° 2° 4°                                              |
| FRONT HEIGHT                                        | from 40 to 56 cm<br>(adjustable)             | from 40 to 56 cm<br>(adjustable)             | from 36 to 54 cm<br>(made-to-measure, NOT adjustable) | from 44 to 54 cm<br>(made-to-measure, NOT adjustable) |
| REAR HEIGHT                                         | from 38 to 46 cm<br>(adjustable)             | from 38 to 46 cm<br>(adjustable)             | from 36 to 52 cm<br>(made-to-measure, NOT adjustable) | from 37 to 48 cm<br>(made-to-measure, NOT adjustable) |
| FRONT FRAME ANGLE                                   | Aluminium 85° 90° 100°<br>Carbon 85° 90° 95° | Aluminium 85° 90° 100°<br>Carbon 85° 90° 95° | made-to-measure                                       | 85° 90° 95°                                           |
| TOTAL WIDTH                                         | seat width + 17 cm<br>( with 0° camber)      | seat width + 17 cm<br>( with 0° camber)      | seat width + 17 cm<br>( with 0° camber)               | seat width + 17 cm<br>( with 0° camber)               |
| TOTAL LENGTH (standard configuration)               | 88 cm approx.                                | 88 cm approx.                                | 85 cm approx.                                         | 85 cm approx.                                         |
| WHEELCHAIR'S WEIGHT (lightest configuration)        | starting from 8.5 kg approx.                 | starting from 7.9 kg approx.                 | starting from 7.3 kg approx.                          | starting from 6.6 kg approx.                          |
| WEIGHT WITHOUT REAR WHEELS (lightest configuration) | starting from 5.9 kg approx.                 | starting from 5.3 kg approx.                 | starting from 4.7 kg approx.                          | starting from da 4.0 kg approx.                       |
| MAXIMUM LOAD                                        | 125 kg                                       | 125 kg                                       | 140 kg                                                | 125 kg                                                |
| ENCUMBRANCE<br>(folded wheelchair)                  |                                              |                                              |                                                       |                                                       |
| TILT IN SPACE                                       |                                              |                                              |                                                       |                                                       |
| POWER UNIT                                          |                                              |                                              |                                                       |                                                       |

ACCESSORIES AND OPTIONAL: consult the technical order form.

The technical data in this chart may change without notice. Some data in this chart may depend on the final configuration of the wheelchair.