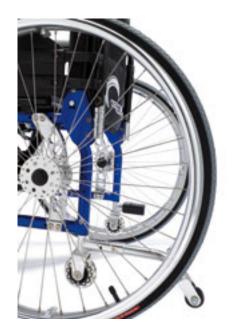

#### Plus configuration:

- Flip-up armrests, swing away, removable, height and depth adjustable
- Transit wheels for narrow passages (free option)
- Anti tippers (free option)

- Tipping aid (free option)
- Backrest with adjustable Velcro straps and padded transpiring upholstery
- Height and inclination adjustable backrest
- Removable and swing away footrest
- Angle adjustable footrest plate.

Swing away (outwardly) and removable footrests with easy-to-use system. Front height adjustment.

Wide range of adjustment:
• backrest angle (+6°, 0°, -6°)
• setting (also for amputees)
• rear height (7 positions).