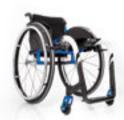

### BASIC LIGHT

The evolution of the Basic Light project has reached undisputable levels of excellence with Basic Light Plus and its particularly adaptable and fully equipped frame. This model offers a very high level of quality characteristics, manoeuvrability and lightness, unique in its kind.

#### Plus configuration:

- Flip-up armrests, swing away, removable, height and depth adjustable
- Transit wheels for narrow passages (free option)
- Anti tippers (free option)

- Tipping aid (free option)
- Backrest with adjustable Velcro straps and padded transpiring upholstery
- Height and inclination adjustable backrest
- Removable and swing away footrest
- Angle adjustable footrest plate.

TYPOLOGY: Light wheelchair with cross brace folding system for indoor and outdoor use. Product's technical data - see page 50

Plus configuration with one arm drive (optional).

Plus configuration with elevating footrests (optional).