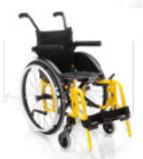

### BASIC LIGHT

The evolution of the Basic Light project has reached undisputable levels of excellence with Basic Light Plus and its particularly adaptable and fully equipped frame. This model offers a very high level of quality characteristics, manoeuvrability and lightness, unique in its kind.

#### Plus configuration:

- Flip-up armrests, swing away, removable, height and depth adjustable
- Transit wheels for narrow passages (free option)
- Anti tippers (free option)

- Tipping aid (free option)
- Backrest with adjustable Velcro straps and padded transpiring upholstery
- Height and inclination adjustable backrest
- Removable and swing away footrest
- Angle adjustable footrest plate.

TYPOLOGY: Light wheelchair with cross brace folding system for indoor and outdoor use. Product's technical data - see page 50

Plus configuration with one arm drive (optional).

Plus configuration with elevating footrests (optional).

Swing away (outwardly) and removable footrests with easy-to-use system. Front height adjustment.

Wide range of adjustment:
• backrest angle (+6°, 0°, -6°)
• setting (also for amputees)
• rear height (7 positions).