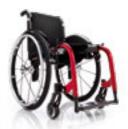

### BASIC LIGHT

The evolution of the Basic Light project has reached undisputable levels of excellence with Basic Light Plus and its particularly adaptable and fully equipped frame. This model offers a very high level of quality characteristics, manoeuvrability and lightness, unique in its kind.

#### Plus configuration:

- Flip-up armrests, swing away, removable, height and depth adjustable
- Transit wheels for narrow passages (free option)
- Anti tippers (free option)

- Tipping aid (free option)
- Backrest with adjustable Velcro straps and padded transpiring upholstery
- Height and inclination adjustable backrest
- Removable and swing away footrest
- Angle adjustable footrest plate.

TYPOLOGY: Light wheelchair with cross brace folding system for indoor and outdoor use. Product's technical data - see page 50

Plus configuration with one arm drive (optional).

Plus configuration with elevating footrests (optional).