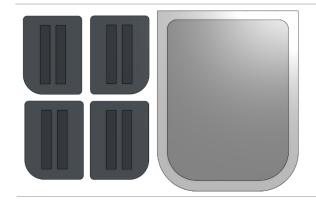

#### **4 PADS INCLUDED**

Universal Positioning Pads are provided with each cushion. They attach with hook & loop inside the covers directly to the underside of the cushion foam inner.