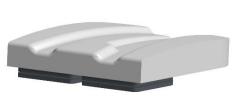

#### PRE-ISCHIAL SHELF & CHANGING THE TILT ANGLE

The cushion can be tilted forward, & the pre-ischial shelf can be increased.