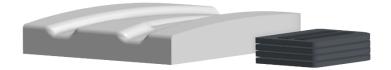

#### **4 PADS INCLUDED**

Universal Positioning Pads are provided with each cushion. They attach with hook & loop inside the covers directly to the underside of the cushion foam inner.

#### **INCREASING HEIGHT**

Use the pads to increase the thickness of the cushion.