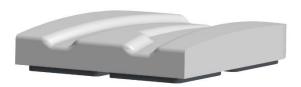

#### PRE-ISCHIAL SHELF & CHANGING THE TILT ANGLE

The cushion can be tilted forward, & the pre-ischial shelf can be increased.