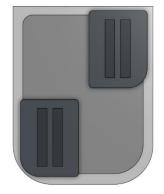

#### **COMPLEX ASYMMETRICAL POSTRUES**

The Pads can be attached asymmetrically to address complex asymmetrical postures.