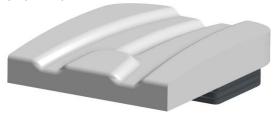

#### **4 PADS INCLUDED**

Universal Positioning Pads are provided with each cushion. They attach with hook & loop inside the covers directly to the underside of the cushion foam inner.

#### **INCREASING HEIGHT**

Use the pads to increase the thickness of the cushion.