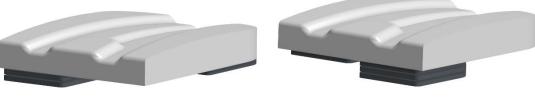

#### **INCREASING HEIGHT**

Use the pads to increase the thickness of the cushion.

#### PRE-ISCHIAL SHELF & CHANGING THE TILT ANGLE

The cushion can be tilted forward, & the pre-ischial shelf can be increased.