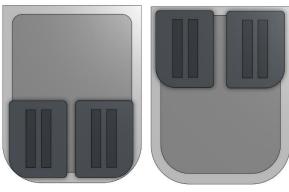

### **ADDRESSING PELVIC OBLIQUITY**

Address Pelvic Obliquity up to Up to 50mm (2").

#### PRE-ISCHIAL SHELF & CHANGING THE TILT ANGLE

The cushion can be tilted forward, & the pre-ischial shelf can be increased.

#### **COMPLEX ASYMMETRICAL POSTRUES**

The Pads can be attached asymmetrically to address complex asymmetrical postures.