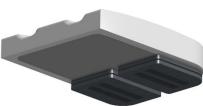

#### **4 PADS INCLUDED**

Universal Positioning Pads are provided with each cushion. They attach with hook & loop inside the covers directly to the underside of the cushion foam inner.