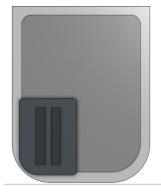

#### **4 PADS INCLUDED**

Universal Positioning Pads are provided with each cushion. They attach with hook & loop inside the covers directly to the underside of the cushion foam inner.

#### **COMPLEX ASYMMETRICAL POSTRUES**

The Pads can be attached asymmetrically to address complex asymmetrical postures.