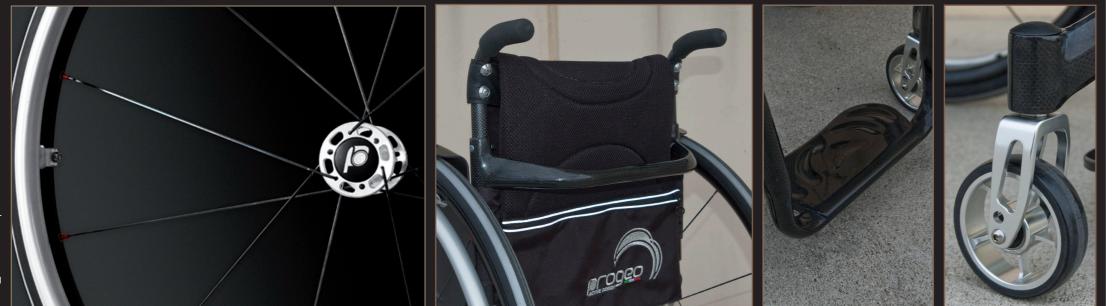

The wheelchair, designed around You, becomes part of your personal style and elegance. The extremely light carbon structure and the high quality of the accessories give unique maneuverability.

Ultra-light wheels KEY SPORT 24"

Carbon fibre backrest with ergonomic upholstery

One piece carbon footplate (not adjustable)

**LS:** Seat Width 33-36-39-42-45 cm. **PS**: Seat Depth 35-37,5-40(std)-42,5-45-47,5-50 cm. PS: Seat Depth 35-37,5-40(Std)-42,5-45-47,5-50 cm.
H Post.: Rear Height made to measures.
IT: Total length 85 cm approximately (in standard configuration)
LT: Total width LS+20 cm (in standard configuration 2°)
TS: Backrest height 33,5 cm (std); adjustable.
H Ant.: Front Height made to measure.
DP: Footplate distance made to measure.
DP: Footplate distance made to measure. AT: Front frame angle 85°-90°-95°.