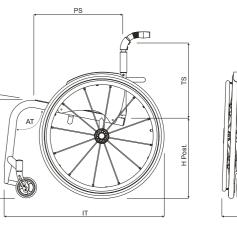

Carbon fibre backrest with ergonomic upholstery

One piece carbon footplate (not adjustable)

**LS:** Seat Width 33-36-39-42-45 cm. **PS**: Seat Depth 35-37,5-40(std)-42,5-45-47,5-50 cm. PS: Seat Depth 35-37,5-40(Std)-42,5-45-47,5-50 cm.
H Post.: Rear Height made to measures.
IT: Total length 85 cm approximately (in standard configuration)
LT: Total width LS+20 cm (in standard configuration 2°)
TS: Backrest height 33,5 cm (std); adjustable.
H Ant.: Front Height made to measure.
DP: Footplate distance made to measure.
DP: Footplate distance made to measure. AT: Front frame angle 85°-90°-95°.