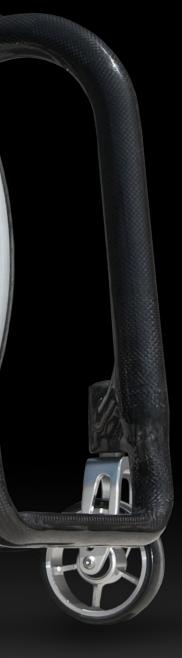

Printed on 2010 May

www.rehateamprogeo.com

**NOIR**, is a concentration of technology at its best and Is a fully carbon made to measure wheelchair. Every detail has been developed to offer lowest weight and greatest resistance,

The wheelchair, designed around You, becomes part of your personal style and elegance. The extremely light carbon structure and the high quality of the accessories give unique maneuverability.

Ultra-light wheels KEY SPORT 24"