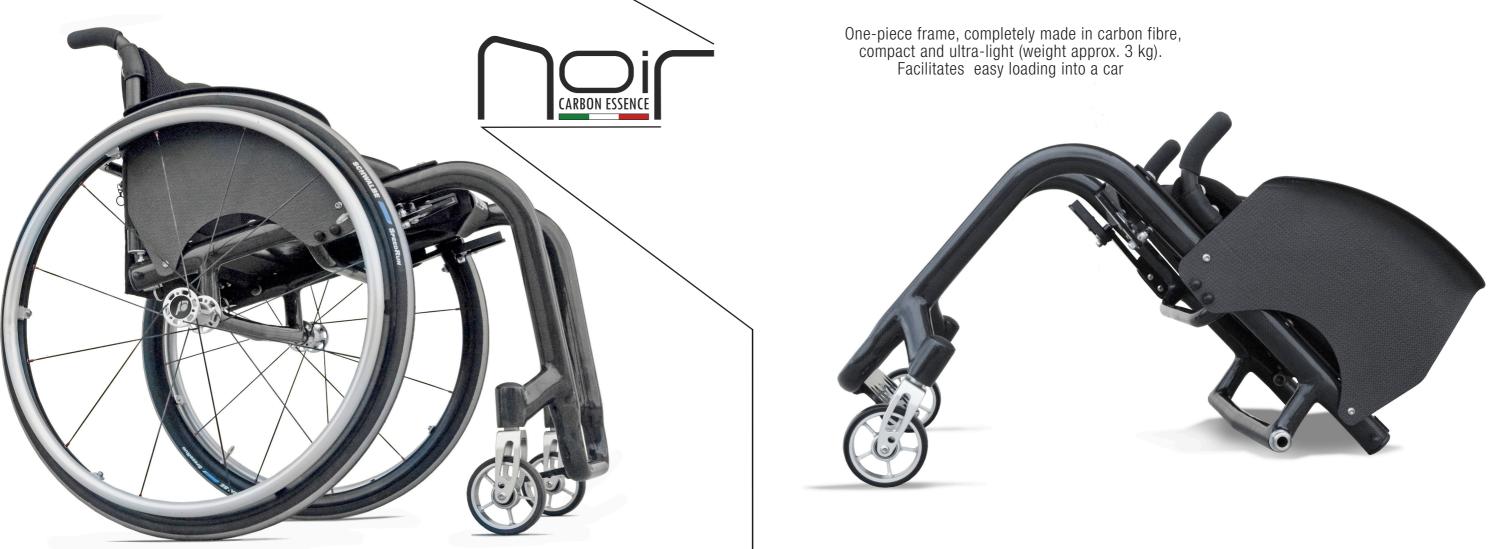

Printed on 2010 May

www.rehateamprogeo.com

**NOIR**, is a concentration of technology at its best and Is a fully carbon made to measure wheelchair. Every detail has been developed to offer lowest weight and greatest resistance,

The wheelchair, designed around You, becomes part of your personal style and elegance. The extremely light carbon structure and the high quality of the accessories give unique maneuverability.

Ultra-light wheels KEY SPORT 24"

Weight: 6 kg approximately

**Typology:** Ultra light wheelchair with rigid frame in carbon fibre. **Use:** For indoor and outdoor use.

\* Wheelchair made to measures (not changeable) Possible adjustments : backrest height and backrest angle.