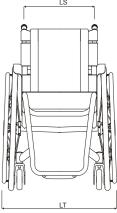

Carbon fibre backrest with ergonomic upholstery

One piece carbon footplate (not adjustable)

**LS:** Seat Width 33-36-39-42-45 cm. **PS**: Seat Depth 35-37,5-40(std)-42,5-45-47,5-50 cm. PS: Seat Depth 35-37,5-40(Std)-42,5-45-47,5-50 cm.
H Post.: Rear Height made to measures.
IT: Total length 85 cm approximately (in standard configuration)
LT: Total width LS+20 cm (in standard configuration 2°)
TS: Backrest height 33,5 cm (std); adjustable.
H Ant.: Front Height made to measure.
DP: Footplate distance made to measure.
DP: Footplate distance made to measure. AT: Front frame angle 85°-90°-95°.