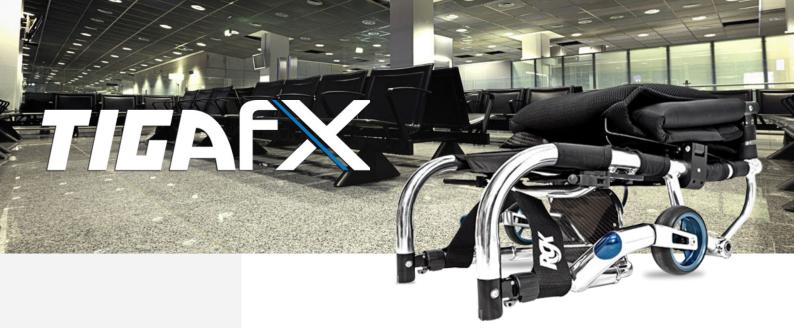

## **Short on Space? No problem!**

We designed a wheelchair so portable it fits into aircraft overhead storage lockers (and the boot of your car!) TIGA FX folds into a briefcase style shape, ideal for storage in tight spaces. Small car, no issue. Air craft storage, no issue.