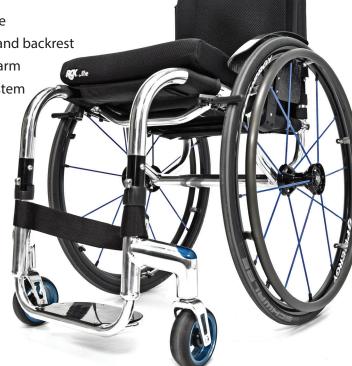

## **KEY FEATURES**

- Aluminium 7020 frame
- Q Lock folding frame and backrest
- Forged design castor arm
- Airtech upholstery system
- Choice of anodised accent colours