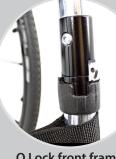

Forged castor arm with colour coordinated accent cap

Integrated footrest with carbon fibre cover option

Q Lock front frame folding system

Air Tech strap adjustable backrest upholstery

Our Q-lock system ensures all the benefits of a folding chair without compromising strength.

The system is simple, clean and streamlined enough to meet all your tansport needs.

A folding chair that is lightweight and rigid - For people with places to go.