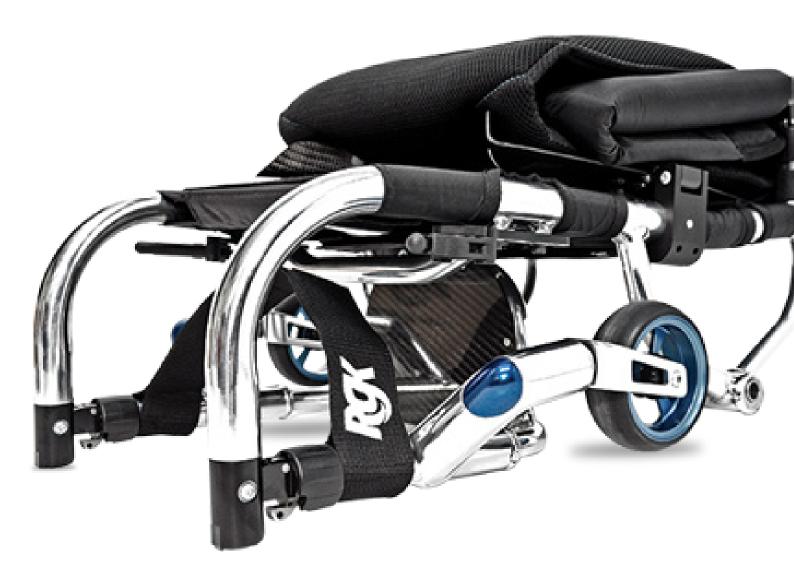

Forged castor arm with colour coordinated accent cap

Integrated footrest with carbon fibre cover option

Q Lock front frame folding system

Air Tech strap adjustable backrest upholstery

Our Q-lock system ensures all the benefits of a folding chair without compromising strength.

The system is simple, clean and streamlined enough to meet all your tansport needs.

A folding chair that is lightweight and rigid - For people with places to go.

## **KEY FEATURES**

- Aluminium 7020 frame
- Q Lock folding frame and backrest
- Forged design castor arm
- Airtech upholstery system
- Choice of anodised accent colours