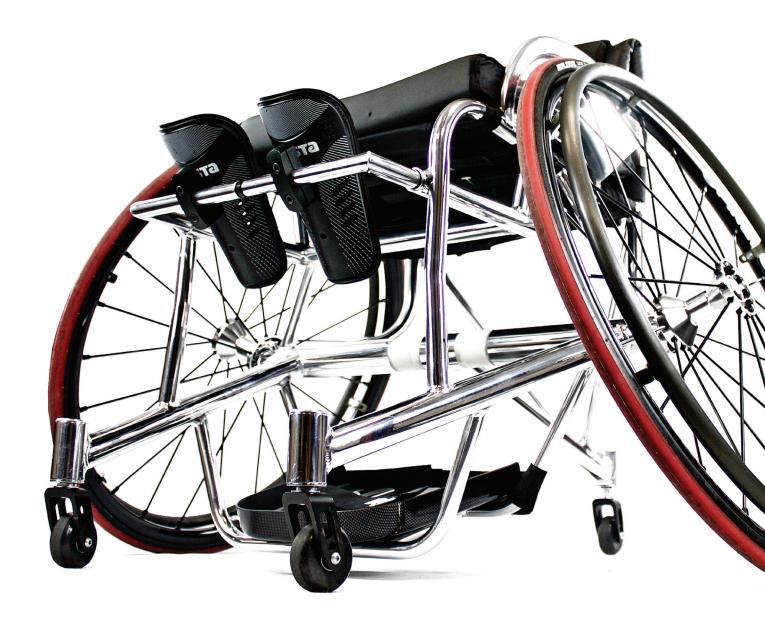

## grandslam

Integrated camber bar gives great rigidity

Multi adjustable knee support system

Integrated anti-tip for maximum strength

Welded sideguards ensure great lateral support

## Match point for the championship.

Custom built and engineered for you with optional shin guard support means you can react fast to any solid return. A chair that fits you perfectly and guarantees to deliver the performance your training has paved the way for.

Everything is engineered for you. Everything else is instinct.

The point is yours. Game, set and match.

Key Features

•

Aluminium 7020 frame

Integrated camber bar and anti-tip

Integrated footrest