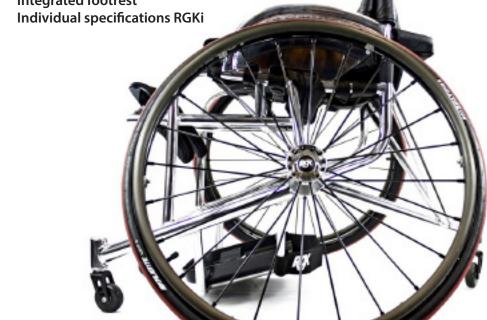

Everything is engineered for you. Everything else is instinct.

The point is yours. Game, set and match.

Key Features

•

Aluminium 7020 frame

Integrated camber bar and anti-tip

Integrated footrest