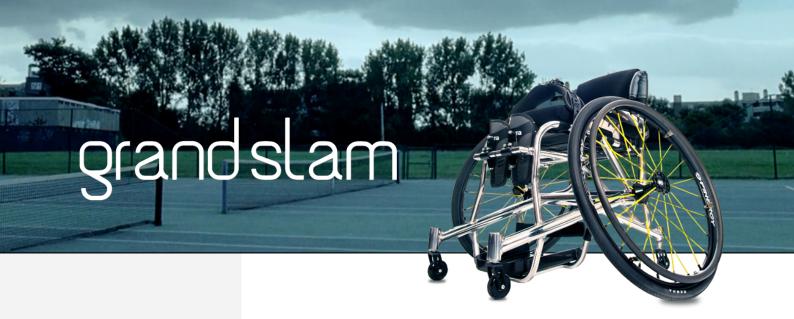

## grandslam

Integrated camber bar gives great rigidity

Multi adjustable knee support system

Integrated anti-tip for maximum strength

Welded sideguards ensure great lateral support

## Match point for the championship.

Custom built and engineered for you with optional shin guard support means you can react fast to any solid return. A chair that fits you perfectly and guarantees to deliver the performance your training has paved the way for.

Everything is engineered for you. Everything else is instinct.

The point is yours. Game, set and match.

Key Features

•

Aluminium 7020 frame

Integrated camber bar and anti-tip

Integrated footrest