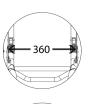

#### **Seat Width:**

300, 330, 360, 390, 430 mm

## **Seat Depth:**

300, 330, 360, 390, 430 mm