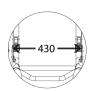

#### **Seat Width:**

300, 330, 360, 390, 430 mm

## **Seat Depth:**

300, 330, 360, 390, 430 mm