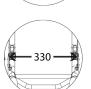

40, 530 mm

### **Back height:**

250-200 mm adjustable

## **Backrest Angle:**

Zero degrees fixed

#### **Camber:**

18 degrees

# Max. User Weight:

125 kg

# **Product Weight:**

10-13.5 kg

# **Frame Colours:**

23

# Feeling inspired to take up a wheelchair sport but don't want to make a major commitment just yet?

Club Sport is the chair for you! An entry level sports chair that is economical and ready to go when you are. Customisable with your own embroidery or logo and compatible with any court sport. The chair will adjust to meet your skill level - As you improve, the chair will be there to meet you.

Complete with anti tip feature to keep you safe at speed, you are free to give the game your best shot!



# **Key Features**

- Chrome moly steel frame
- Adjustable configuration