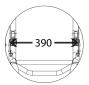

#### **Seat Width:**

300, 330, 360, 390, 430 mm

## **Seat Depth:**

300, 330, 360, 390, 430 mm