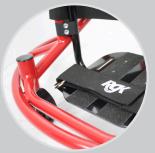

Adjustable height and angle footrest

Adjustable centre of gravity and quick release anti-tip

Aluminium sideguards

Integrated offensive wing