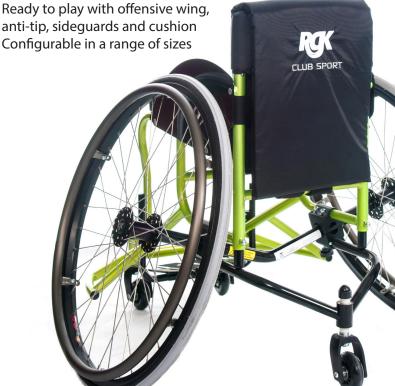

Adjustable height and angle footrest

Adjustable centre of gravity and quick release anti-tip

Aluminium sideguards

Integrated offensive wing

# Feeling inspired to take up a wheelchair sport but don't want to make a major commitment just yet?

Club Sport is the chair for you! An entry level sports chair that is economical and ready to go when you are. Customisable with your own embroidery or logo and compatible with any court sport. The chair will adjust to meet your skill level - As you improve, the chair will be there to meet you.

Complete with anti tip feature to keep you safe at speed, you are free to give the game your best shot!

# **Key Features**

- Chrome moly steel frame
- Adjustable configuration