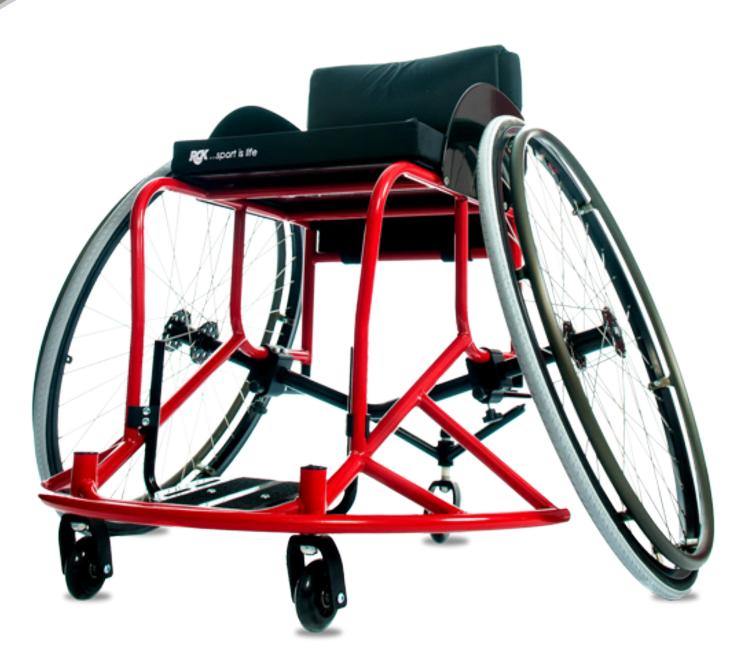

Adjustable height and angle footrest

Adjustable centre of gravity and quick release anti-tip

Aluminium sideguards

Integrated offensive wing