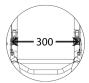

Front seat height:

480, 500, 530 mm

## **Rear seat height:**

400, 420, 440, 530 mm

### **Back height:**

250-200 mm adjustable

## **Backrest Angle:**

Zero degrees fixed

#### **Camber:**

18 degrees

# Max. User Weight:

125 kg

# **Product Weight:**

10-13.5 kg

# **Frame Colours:**

23

# Feeling inspired to take up a wheelchair sport but don't want to make a major commitment just yet?

Club Sport is the chair for you! An entry level sports chair that is economical and ready to go when you are. Customisable with your own embroidery or logo and compatible with any court sport. The chair will adjust to meet your skill level - As you improve, the chair will be there to meet you.

Complete with anti tip feature to keep you safe at speed, you are free to give the game your best shot!



# **Key Features**

- Chrome moly steel frame
- Adjustable configuration